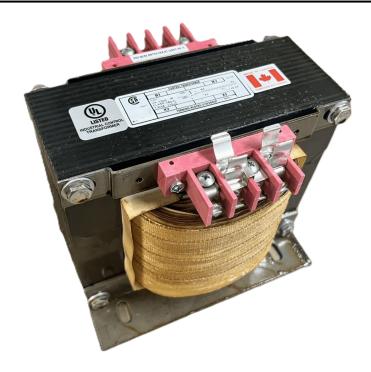

## 2000VA 208 VOLTS TO 120/240 VOLTS SINGLE PHASE CONTROL TRANSFORMER

\$669.76 CAD

Single Phase Control Transformer with a capacity of 2000VA, transforming 208 Volts to 120/240 Volts

**SKU:** CS2000B-K

**Categories:** Control Transformers

#### **SCHEMATIC/DIAGRAM AND DIMENSION PICTURES**

Single Phase Control Transformer with a capacity of 2000VA, transforming 208 Volts to 120/240 Volts