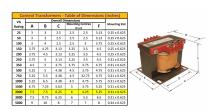

#### **SCHEMATIC/DIAGRAM AND DIMENSION PICTURES**

Single Phase Control Transformer with a capacity of 2000VA, transforming 208 Volts to 120/240 Volts

### **PRODUCT SPECIFICATIONS**

| PRODUCT SPECIFICATIONS     |                                                                                      |
|----------------------------|--------------------------------------------------------------------------------------|
| Weight                     | 50 lbs                                                                               |
| Phases                     | 1                                                                                    |
| Connection                 | 1Ph-CT-SD-SD                                                                         |
| Primary Voltage            | 208                                                                                  |
| Primary Max Current        | 9.62A                                                                                |
| Primary Markings           | <u>H1-H2</u>                                                                         |
| Primary Terminals          | <u>Terminals</u>                                                                     |
| Secondary Voltage          | 120/240                                                                              |
| Secondary Max Current      | 16.67A                                                                               |
| Secondary Markings         | X1-X2-X3-X4                                                                          |
| Secondary Terminals        | <u>Terminals</u>                                                                     |
| Primary Taps               | N/A                                                                                  |
| Conductor Material         | Copper                                                                               |
| Temperatue Rise            | 115°C                                                                                |
| Insuation Class            | 180°C (Class F)                                                                      |
| BIL (Insulation) Level     | <u>10kV</u>                                                                          |
| Efficiency (@35% Load) %   | N/A                                                                                  |
| Impedance Range            | <u>5.0 - 7.0%</u>                                                                    |
| Sound (db)                 | 40                                                                                   |
| Enclosure Type             | Core & Coil                                                                          |
| Enclosure Size             | See Core & Coil Chart                                                                |
| Finish/Colour              | N/A                                                                                  |
| Standards & Certifications | CSA Certified File No. LR34493, UL Listed File No. E110286, ISO 9001:2015 Registered |