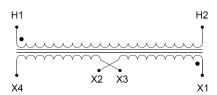

#### **SCHEMATIC/DIAGRAM AND DIMENSION PICTURES**

Single Phase Control Transformer with a capacity of 2000VA, transforming 208 Volts to 120/240 Volts

### **PRODUCT SPECIFICATIONS**

| PRODUCT SPECIFICATIONS     |                                                                                      |
|----------------------------|--------------------------------------------------------------------------------------|
| Weight                     | 50 lbs                                                                               |
| Phases                     | 1                                                                                    |
| Connection                 | 1Ph-CT-SD-SD                                                                         |
| Primary Voltage            | 208                                                                                  |
| Primary Max Current        | 9.62A                                                                                |
| Primary Markings           | <u>H1-H2</u>                                                                         |
| Primary Terminals          | <u>Terminals</u>                                                                     |
| Secondary Voltage          | 120/240                                                                              |
| Secondary Max Current      | 16.67A                                                                               |
| Secondary Markings         | X1-X2-X3-X4                                                                          |
| Secondary Terminals        | <u>Terminals</u>                                                                     |
| Primary Taps               | N/A                                                                                  |
| Conductor Material         | Copper                                                                               |
| Temperatue Rise            | 115°C                                                                                |
| Insuation Class            | 180°C (Class F)                                                                      |
| BIL (Insulation) Level     | <u>10kV</u>                                                                          |
| Efficiency (@35% Load) %   | N/A                                                                                  |
| Impedance Range            | <u>5.0 - 7.0%</u>                                                                    |
| Sound (db)                 | 40                                                                                   |
| Enclosure Type             | Core & Coil                                                                          |
| Enclosure Size             | See Core & Coil Chart                                                                |
| Finish/Colour              | N/A                                                                                  |
| Standards & Certifications | CSA Certified File No. LR34493, UL Listed File No. E110286, ISO 9001:2015 Registered |