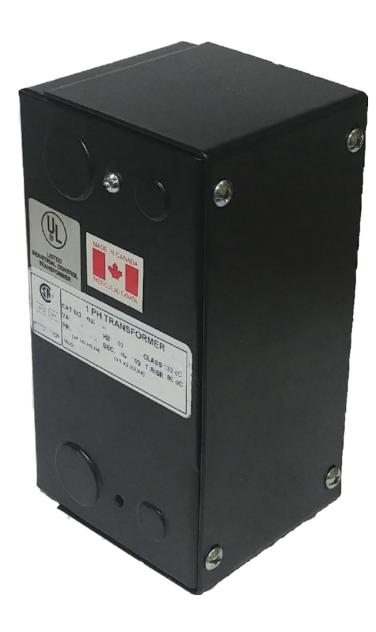

## **PRODUCT SPECIFICATIONS**

| Weight              | 5 lbs        |
|---------------------|--------------|
| Phases              | 1            |
| VA                  | 150          |
| Connection          | 1Ph-CT-SD-SD |
| Primary Voltage     | 480          |
| Primary Max Current | <u>0.31A</u> |

## OFFICIAL QUOTE CE150H-L

| Primary Markings           | <u>H1-H2</u>                                                                         |
|----------------------------|--------------------------------------------------------------------------------------|
| Primary Terminals          | <u>Leads</u>                                                                         |
| Secondary Voltage          | 240/480                                                                              |
| Secondary Max Current      | 0.63A                                                                                |
| Secondary Markings         | <u>X1-X2-X3-X4</u>                                                                   |
| Secondary Terminals        | <u>Leads</u>                                                                         |
| Primary Taps               | N/A                                                                                  |
| Conductor Material         | <u>Copper</u>                                                                        |
| Temperatue Rise            | 80°C                                                                                 |
| Insuation Class            | 130°C                                                                                |
| BIL (Insulation) Level     | <u>10kV</u>                                                                          |
| Efficiency                 | N/A                                                                                  |
| Impedance                  | <u>5.0 – 7.0%</u>                                                                    |
| Sound (db)                 | 40                                                                                   |
| Enclosure Type             | Type-1 Indoor                                                                        |
| Enclosure                  | See Chart                                                                            |
| Standards & Certifications | CSA Certified File No. LR34493, UL Listed File No. E110286, ISO 9001:2015 Registered |
| Finish                     | Semigloss - BlackSemigloss - Black                                                   |