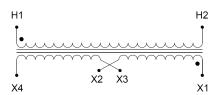

#### **SCHEMATIC/DIAGRAM AND DIMENSION PICTURES**

Single Phase Control Transformer with a capacity of 3000VA, transforming 347 Volts to 120/240 Volts

### **PRODUCT SPECIFICATIONS**

| PRODUCT SPECIFICATIONS     |                                                                                      |
|----------------------------|--------------------------------------------------------------------------------------|
| Weight                     | 70 lbs                                                                               |
| Phases                     | 1                                                                                    |
| Connection                 | 1Ph-CT-SD-SD                                                                         |
| Primary Voltage            | 347                                                                                  |
| Primary Max Current        | 8.65A                                                                                |
| Primary Markings           | <u>H1-H2</u>                                                                         |
| Primary Terminals          | <u>Terminals</u>                                                                     |
| Secondary Voltage          | 120/240                                                                              |
| Secondary Max Current      | 25A                                                                                  |
| Secondary Markings         | <u>X1-X2-X3-X4</u>                                                                   |
| Secondary Terminals        | <u>Terminals</u>                                                                     |
| Primary Taps               | N/A                                                                                  |
| Conductor Material         | Copper                                                                               |
| Temperatue Rise            | <u>115°C</u>                                                                         |
| Insuation Class            | 180°C (Class F)                                                                      |
| BIL (Insulation) Level     | <u>10kV</u>                                                                          |
| Efficiency (@35% Load) %   | N/A                                                                                  |
| Impedance Range            | <u>5.0 - 7.0%</u>                                                                    |
| Sound (db)                 | 40                                                                                   |
| Enclosure Type             | Core & Coil                                                                          |
| Enclosure Size             | See Core & Coil Chart                                                                |
| Finish/Colour              | N/A                                                                                  |
| Standards & Certifications | CSA Certified File No. LR34493, UL Listed File No. E110286, ISO 9001:2015 Registered |