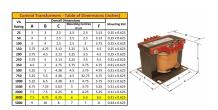

#### **SCHEMATIC/DIAGRAM AND DIMENSION PICTURES**

Single Phase Control Transformer with a capacity of 3000VA, transforming 347 Volts to 120/240 Volts