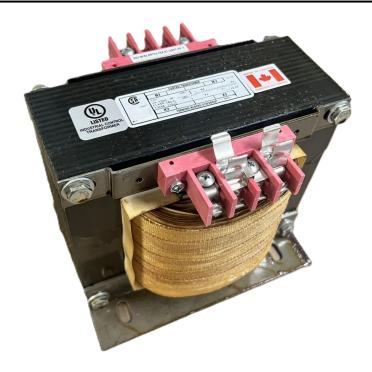

## 3000VA 347 VOLTS TO 120/240 VOLTS SINGLE PHASE CONTROL TRANSFORMER

\$993.72 CAD

Single Phase Control Transformer with a capacity of 3000VA, transforming 347 Volts to 120/240 Volts

**SKU:** CS3000E-K

**Categories:** Control Transformers

#### **SCHEMATIC/DIAGRAM AND DIMENSION PICTURES**

Single Phase Control Transformer with a capacity of 3000VA, transforming 347 Volts to 120/240 Volts