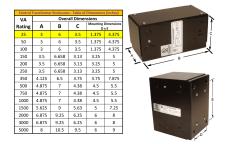

### SCHEMATIC/DIAGRAM AND DIMENSION PICTURES

Single Phase Control Transformer with a capacity of 25VA, transforming 240/480 Volts to 120/240 Volts

#### **PRODUCT SPECIFICATIONS**

| Weight                     | 2.3 lbs                                                                                               |
|----------------------------|-------------------------------------------------------------------------------------------------------|
| Phases                     | 1                                                                                                     |
| Connection                 | <u>1Ph-CT-DD-SD</u>                                                                                   |
| Primary Voltage            | 240/480                                                                                               |
| Primary Max Current        | <u>0.1A</u>                                                                                           |
| Primary Markings           | <u>H1-H2-H3-H4</u>                                                                                    |
| Primary Terminals          | Leads                                                                                                 |
| Secondary Voltage          | <u>120/240</u>                                                                                        |
| Secondary Max Current      | <u>0.21A</u>                                                                                          |
| Secondary Markings         | <u>X1-X2-X3-X4</u>                                                                                    |
| Secondary Terminals        | <u>Leads</u>                                                                                          |
| Primary Taps               | N/A                                                                                                   |
| Conductor Material         | <u>Copper</u>                                                                                         |
| Temperatue Rise            | <u>80°C</u>                                                                                           |
| Insuation Class            | <u>130°C (Class B)</u>                                                                                |
| BIL (Insulation) Level     | <u>10kV</u>                                                                                           |
| Efficiency (@35% Load) %   | <u>N/A</u>                                                                                            |
| Impedance Range            | <u>5.0 – 7.0%</u>                                                                                     |
| Sound (db)                 | <u>40</u>                                                                                             |
| Enclosure Type             | <u>Type-1 Indoor</u>                                                                                  |
| Enclosure Size             | See Enclosure Chart                                                                                   |
| Finish/Colour              | <u>Semigloss – Black</u>                                                                              |
| Standards & Certifications | <u>CSA Certified File No. LR34493, UL Listed File No. E110286, ISO 9001:2015</u><br><u>Registered</u> |