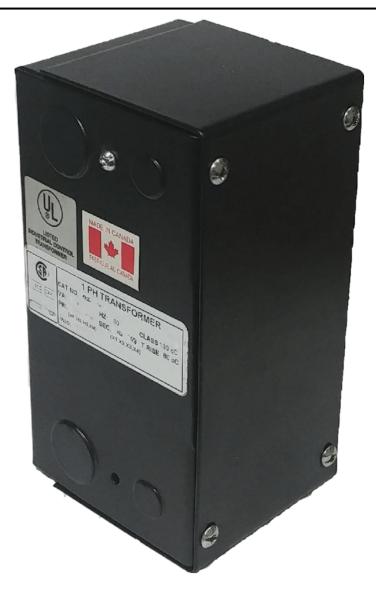

# \$145.60 CAD

Single Phase Control Transformer with a capacity of 25VA, transforming 240/480 Volts to 120/240 Volts

SKU: CE50L-K Categories: <u>Control Transformers</u>

### SCHEMATIC/DIAGRAM AND DIMENSION PICTURES

Single Phase Control Transformer with a capacity of 25VA, transforming 240/480 Volts to 120/240 Volts

#### 25VA 240/480 VOLTS TO 120/240 VOLTS SINGLE PHASE CONTROL TRANSFORMER

 VA
 Country/Manufacturer