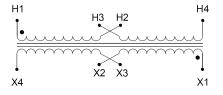

### SCHEMATIC/DIAGRAM AND DIMENSION PICTURES

Single Phase Control Transformer with a capacity of 25VA, transforming 240/480 Volts to 120/240 Volts

#### **PRODUCT SPECIFICATIONS**

| Weight                     | 2.3 lbs                                                                                               |
|----------------------------|-------------------------------------------------------------------------------------------------------|
| Phases                     | 1                                                                                                     |
| Connection                 | <u>1Ph-CT-DD-SD</u>                                                                                   |
| Primary Voltage            | 240/480                                                                                               |
| Primary Max Current        | <u>0.1A</u>                                                                                           |
| Primary Markings           | <u>H1-H2-H3-H4</u>                                                                                    |
| Primary Terminals          | Leads                                                                                                 |
| Secondary Voltage          | <u>120/240</u>                                                                                        |
| Secondary Max Current      | <u>0.21A</u>                                                                                          |
| Secondary Markings         | <u>X1-X2-X3-X4</u>                                                                                    |
| Secondary Terminals        | <u>Leads</u>                                                                                          |
| Primary Taps               | N/A                                                                                                   |
| Conductor Material         | <u>Copper</u>                                                                                         |
| Temperatue Rise            | <u>80°C</u>                                                                                           |
| Insuation Class            | <u>130°C (Class B)</u>                                                                                |
| BIL (Insulation) Level     | <u>10kV</u>                                                                                           |
| Efficiency (@35% Load) %   | <u>N/A</u>                                                                                            |
| Impedance Range            | <u>5.0 – 7.0%</u>                                                                                     |
| Sound (db)                 | <u>40</u>                                                                                             |
| Enclosure Type             | <u>Type-1 Indoor</u>                                                                                  |
| Enclosure Size             | See Enclosure Chart                                                                                   |
| Finish/Colour              | <u>Semigloss – Black</u>                                                                              |
| Standards & Certifications | <u>CSA Certified File No. LR34493, UL Listed File No. E110286, ISO 9001:2015</u><br><u>Registered</u> |