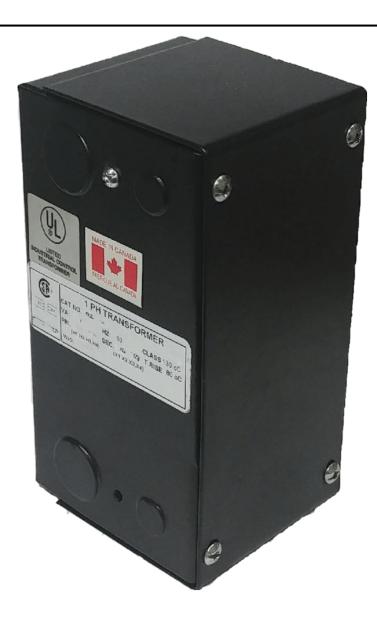

### 25VA 240/480 VOLTS TO 120/240 VOLTS SINGLE PHASE CONTROL TRANSFORMER

### 25VA 240/480 VOLTS TO 120/240 VOLTS SINGLE PHASE CONTROL TRANSFORMER

\$145.60 CAD

Single Phase Control Transformer with a capacity of 25VA, transforming 240/480 Volts to 120/240 Volts

SKU: CE50L-K

**Categories:** Control Transformers