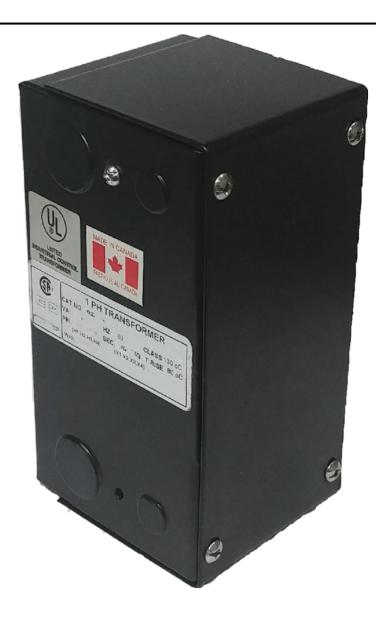

### 25VA 240/480 VOLTS TO 120/240 VOLTS SINGLE PHASE CONTROL TRANSFORMER

### 25VA 240/480 VOLTS TO 120/240 VOLTS SINGLE PHASE CONTROL TRANSFORMER

\$145.60 CAD

Single Phase Control Transformer with a capacity of 25VA, transforming 240/480 Volts to 120/240 Volts

SKU: CE50L-K

**Categories:** Control Transformers