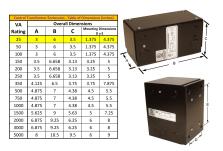

#### SCHEMATIC/DIAGRAM AND DIMENSION PICTURES

Single Phase Control Transformer with a capacity of 25VA, transforming 240/480 Volts to 120/240 Volts