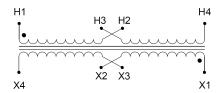

#### SCHEMATIC/DIAGRAM AND DIMENSION PICTURES

Single Phase Control Transformer with a capacity of 25VA, transforming 240/480 Volts to 120/240 Volts

### **PRODUCT SPECIFICATIONS**

| Weight                     | 2.3 lbs                                                                              |
|----------------------------|--------------------------------------------------------------------------------------|
| Phases                     | 1                                                                                    |
| Connection                 | 1Ph-CT-DD-SD                                                                         |
| Primary Voltage            | 240/480                                                                              |
| Primary Max Current        | <u>0.1A</u>                                                                          |
| Primary Markings           | H1-H2-H3-H4                                                                          |
| Primary Terminals          | <u>Leads</u>                                                                         |
| Secondary Voltage          | 120/240                                                                              |
| Secondary Max Current      | <u>0.21A</u>                                                                         |
| Secondary Markings         | <u>X1-X2-X3-X4</u>                                                                   |
| Secondary Terminals        | <u>Leads</u>                                                                         |
| Primary Taps               | N/A                                                                                  |
| Conductor Material         | <u>Copper</u>                                                                        |
| Temperatue Rise            | 80°C                                                                                 |
| Insuation Class            | 130°C (Class B)                                                                      |
| BIL (Insulation) Level     | <u>10kV</u>                                                                          |
| Efficiency (@35% Load) %   | N/A                                                                                  |
| Impedance Range            | <u>5.0 - 7.0%</u>                                                                    |
| Sound (db)                 | 40                                                                                   |
| Enclosure Type             | Type-1 Indoor                                                                        |
| Enclosure Size             | See Enclosure Chart                                                                  |
| Finish/Colour              | Semigloss - Black                                                                    |
| Standards & Certifications | CSA Certified File No. LR34493, UL Listed File No. E110286, ISO 9001:2015 Registered |