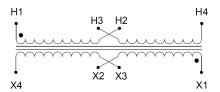

#### SCHEMATIC/DIAGRAM AND DIMENSION PICTURES

Single Phase Control Transformer with a capacity of 25VA, transforming 240/480 Volts to 120/240 Volts

#### PRODUCT SPECIFICATIONS

| PRODUCT SPECIFICATIONS     |                                                                                      |
|----------------------------|--------------------------------------------------------------------------------------|
| Weight                     | 2.3 lbs                                                                              |
| Phases                     | 1                                                                                    |
| Connection                 | 1Ph-CT-DD-SD                                                                         |
| Primary Voltage            | 240/480                                                                              |
| Primary Max Current        | <u>0.1A</u>                                                                          |
| Primary Markings           | H1-H2-H3-H4                                                                          |
| Primary Terminals          | Leads                                                                                |
| Secondary Voltage          | 120/240                                                                              |
| Secondary Max Current      | <u>0.21A</u>                                                                         |
| Secondary Markings         | <u>X1-X2-X3-X4</u>                                                                   |
| Secondary Terminals        | Leads                                                                                |
| Primary Taps               | N/A                                                                                  |
| Conductor Material         | Copper                                                                               |
| Temperatue Rise            | <u>80°C</u>                                                                          |
| Insuation Class            | 130°C (Class B)                                                                      |
| BIL (Insulation) Level     | <u>10kV</u>                                                                          |
| Efficiency (@35% Load) %   | N/A                                                                                  |
| Impedance Range            | 5.0 - 7.0%                                                                           |
| Sound (db)                 | 40                                                                                   |
| Enclosure Type             | Type-1 Indoor                                                                        |
| Enclosure Size             | See Enclosure Chart                                                                  |
| Finish/Colour              | Semigloss - Black                                                                    |
| Standards & Certifications | CSA Certified File No. LR34493, UL Listed File No. E110286, ISO 9001:2015 Registered |