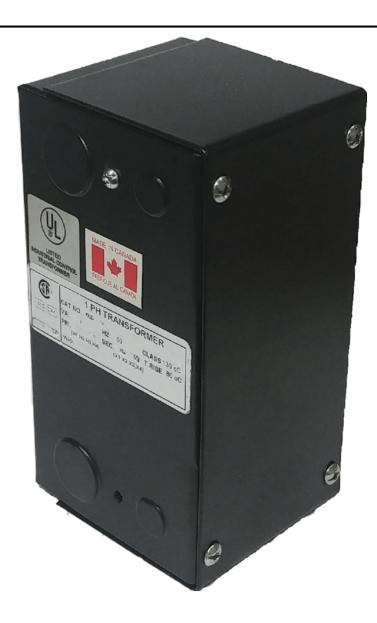

### 25VA 240/480 VOLTS TO 120/240 VOLTS SINGLE PHASE CONTROL TRANSFORMER

### 25VA 240/480 VOLTS TO 120/240 VOLTS SINGLE PHASE CONTROL TRANSFORMER

\$145.60 CAD

Single Phase Control Transformer with a capacity of 25VA, transforming 240/480 Volts to 120/240 Volts

SKU: CE50L-K

**Categories:** Control Transformers

#### PRODUCT SPECIFICATIONS

| PRODUCT SPECIFICATIONS     |                                                                                      |
|----------------------------|--------------------------------------------------------------------------------------|
| Weight                     | 2.3 lbs                                                                              |
| Phases                     | 1                                                                                    |
| Connection                 | 1Ph-CT-DD-SD                                                                         |
| Primary Voltage            | 240/480                                                                              |
| Primary Max Current        | <u>0.1A</u>                                                                          |
| Primary Markings           | H1-H2-H3-H4                                                                          |
| Primary Terminals          | Leads                                                                                |
| Secondary Voltage          | 120/240                                                                              |
| Secondary Max Current      | <u>0.21A</u>                                                                         |
| Secondary Markings         | <u>X1-X2-X3-X4</u>                                                                   |
| Secondary Terminals        | Leads                                                                                |
| Primary Taps               | N/A                                                                                  |
| Conductor Material         | Copper                                                                               |
| Temperatue Rise            | <u>80°C</u>                                                                          |
| Insuation Class            | 130°C (Class B)                                                                      |
| BIL (Insulation) Level     | <u>10kV</u>                                                                          |
| Efficiency (@35% Load) %   | N/A                                                                                  |
| Impedance Range            | 5.0 - 7.0%                                                                           |
| Sound (db)                 | 40                                                                                   |
| Enclosure Type             | Type-1 Indoor                                                                        |
| Enclosure Size             | See Enclosure Chart                                                                  |
| Finish/Colour              | Semigloss - Black                                                                    |
| Standards & Certifications | CSA Certified File No. LR34493, UL Listed File No. E110286, ISO 9001:2015 Registered |