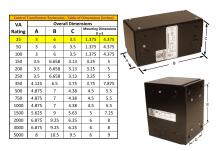

#### SCHEMATIC/DIAGRAM AND DIMENSION PICTURES

Single Phase Control Transformer with a capacity of 25VA, transforming 240/480 Volts to 120/240 Volts