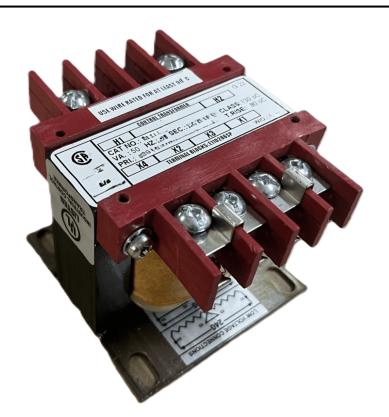

### 25VA 240/480 VOLTS TO 120/240 VOLTS SINGLE PHASE CONTROL TRANSFORMER

\$78.39 USD

Single Phase Control Transformer with a capacity of 25VA, transforming 240/480 Volts to 120/240 Volts

SKU: CS25L-K

**Categories:** Control Transformers

### **PRODUCT SPECIFICATIONS**

| PRODUCT SPECIFICATIONS     |                                                                                      |
|----------------------------|--------------------------------------------------------------------------------------|
| Weight                     | 12 lbs                                                                               |
| Phases                     | 1                                                                                    |
| Connection                 | 1Ph-CT-DD-SD                                                                         |
| Primary Voltage            | 240/480                                                                              |
| Primary Max Current        | <u>0.1A</u>                                                                          |
| Primary Markings           | H1-H2-H3-H4                                                                          |
| Primary Terminals          | <u>Terminals</u>                                                                     |
| Secondary Voltage          | 120/240                                                                              |
| Secondary Max Current      | <u>0.21A</u>                                                                         |
| Secondary Markings         | <u>X1-X2-X3-X4</u>                                                                   |
| Secondary Terminals        | <u>Terminals</u>                                                                     |
| Primary Taps               | N/A                                                                                  |
| Conductor Material         | Copper                                                                               |
| Temperatue Rise            | 80°C                                                                                 |
| Insuation Class            | 130°C (Class B)                                                                      |
| BIL (Insulation) Level     | <u>10kV</u>                                                                          |
| Efficiency (@35% Load) %   | N/A                                                                                  |
| Impedance Range            | <u>5.0 - 7.0%</u>                                                                    |
| Sound (db)                 | 40                                                                                   |
| Enclosure Type             | Core & Coil                                                                          |
| Enclosure Size             | See Core & Coil Chart                                                                |
| Finish/Colour              | N/A                                                                                  |
| Standards & Certifications | CSA Certified File No. LR34493, UL Listed File No. E110286, ISO 9001:2015 Registered |