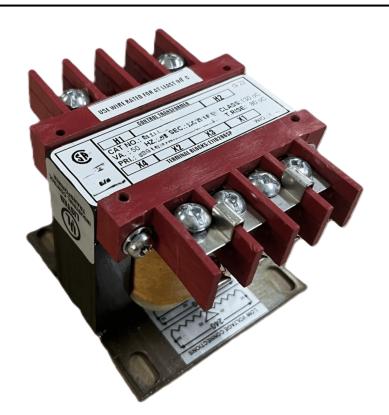

### 25VA 240/480 VOLTS TO 120/240 VOLTS SINGLE PHASE CONTROL TRANSFORMER

\$107.38 CAD

Single Phase Control Transformer with a capacity of 25VA, transforming 240/480 Volts to 120/240 Volts

SKU: CS25L-K

**Categories:** Control Transformers

#### SCHEMATIC/DIAGRAM AND DIMENSION PICTURES

Single Phase Control Transformer with a capacity of 25VA, transforming 240/480 Volts to 120/240 Volts