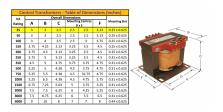

#### SCHEMATIC/DIAGRAM AND DIMENSION PICTURES

Single Phase Control Transformer with a capacity of 25VA, transforming 240/480 Volts to 120/240 Volts

### **PRODUCT SPECIFICATIONS**

| PRODUCT SPECIFICATIONS     |                                                                                      |
|----------------------------|--------------------------------------------------------------------------------------|
| Weight                     | 12 lbs                                                                               |
| Phases                     | 1                                                                                    |
| Connection                 | 1Ph-CT-DD-SD                                                                         |
| Primary Voltage            | 240/480                                                                              |
| Primary Max Current        | <u>0.1A</u>                                                                          |
| Primary Markings           | H1-H2-H3-H4                                                                          |
| Primary Terminals          | <u>Terminals</u>                                                                     |
| Secondary Voltage          | 120/240                                                                              |
| Secondary Max Current      | <u>0.21A</u>                                                                         |
| Secondary Markings         | <u>X1-X2-X3-X4</u>                                                                   |
| Secondary Terminals        | <u>Terminals</u>                                                                     |
| Primary Taps               | N/A                                                                                  |
| Conductor Material         | Copper                                                                               |
| Temperatue Rise            | 80°C                                                                                 |
| Insuation Class            | 130°C (Class B)                                                                      |
| BIL (Insulation) Level     | <u>10kV</u>                                                                          |
| Efficiency (@35% Load) %   | N/A                                                                                  |
| Impedance Range            | <u>5.0 - 7.0%</u>                                                                    |
| Sound (db)                 | 40                                                                                   |
| Enclosure Type             | Core & Coil                                                                          |
| Enclosure Size             | See Core & Coil Chart                                                                |
| Finish/Colour              | N/A                                                                                  |
| Standards & Certifications | CSA Certified File No. LR34493, UL Listed File No. E110286, ISO 9001:2015 Registered |