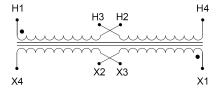

#### SCHEMATIC/DIAGRAM AND DIMENSION PICTURES

Single Phase Control Transformer with a capacity of 25VA, transforming 240/480 Volts to 120/240 Volts

### **PRODUCT SPECIFICATIONS**

| PRODUCT SPECIFICATIONS     |                                                                                      |
|----------------------------|--------------------------------------------------------------------------------------|
| Weight                     | 12 lbs                                                                               |
| Phases                     | 1                                                                                    |
| Connection                 | 1Ph-CT-DD-SD                                                                         |
| Primary Voltage            | 240/480                                                                              |
| Primary Max Current        | <u>0.1A</u>                                                                          |
| Primary Markings           | H1-H2-H3-H4                                                                          |
| Primary Terminals          | <u>Terminals</u>                                                                     |
| Secondary Voltage          | 120/240                                                                              |
| Secondary Max Current      | <u>0.21A</u>                                                                         |
| Secondary Markings         | <u>X1-X2-X3-X4</u>                                                                   |
| Secondary Terminals        | <u>Terminals</u>                                                                     |
| Primary Taps               | N/A                                                                                  |
| Conductor Material         | Copper                                                                               |
| Temperatue Rise            | 80°C                                                                                 |
| Insuation Class            | 130°C (Class B)                                                                      |
| BIL (Insulation) Level     | <u>10kV</u>                                                                          |
| Efficiency (@35% Load) %   | N/A                                                                                  |
| Impedance Range            | <u>5.0 - 7.0%</u>                                                                    |
| Sound (db)                 | 40                                                                                   |
| Enclosure Type             | Core & Coil                                                                          |
| Enclosure Size             | See Core & Coil Chart                                                                |
| Finish/Colour              | N/A                                                                                  |
| Standards & Certifications | CSA Certified File No. LR34493, UL Listed File No. E110286, ISO 9001:2015 Registered |