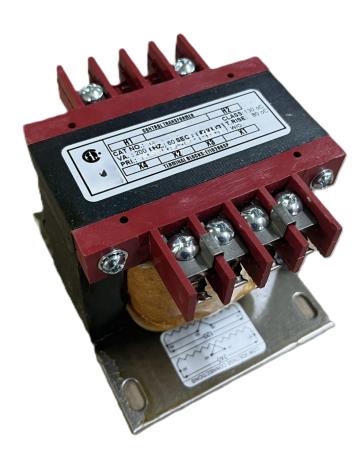

# **CS250J-Z**

\$142.14 USD

SKU: ed2c3beff6e5

**Categories:** Control Transformers

## **PRODUCT SPECIFICATIONS**

| Weight                | 10 lbs           |
|-----------------------|------------------|
| Phases                | 1                |
| VA                    | 250              |
| Connection            | 1Ph-CT-SD-SD     |
| Primary Voltage       | 600              |
| Primary Max Current   | <u>0.42A</u>     |
| Primary Markings      | <u>H1-H2</u>     |
| Primary Terminals     | <u>Terminals</u> |
| Secondary Voltage     | 12/24            |
| Secondary Max Current | 20.83A           |

### CS250J-Z

| Secondary Markings         | <u>X1-X2-X3-X4</u>                                                                   |
|----------------------------|--------------------------------------------------------------------------------------|
| Secondary Terminals        | <u>Terminals</u>                                                                     |
| Primary Taps               | N/A                                                                                  |
| Conductor Material         | Copper                                                                               |
| Temperatue Rise            | <u>80°C</u>                                                                          |
| Insuation Class            | 130°C                                                                                |
| BIL (Insulation) Level     | <u>10kV</u>                                                                          |
| Efficiency                 | N/A                                                                                  |
| Impedance                  | <u>5.0 - 7.0%</u>                                                                    |
| Sound (db)                 | 40                                                                                   |
| Enclosure Type             | Core & Coil                                                                          |
| Enclosure                  | See Chart                                                                            |
| Standards & Certifications | CSA Certified File No. LR34493, UL Listed File No. E110286, ISO 9001:2015 Registered |
| Finish                     | N/AN/A                                                                               |