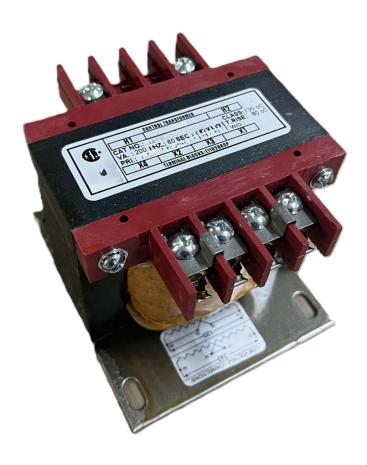

## **PRODUCT SPECIFICATIONS**

| Weight                | 10 lbs           |
|-----------------------|------------------|
| Phases                | 1                |
| VA                    | 250              |
| Connection            | 1Ph-CT-SD-SD     |
| Primary Voltage       | 600              |
| Primary Max Current   | <u>0.42A</u>     |
| Primary Markings      | H1-H2            |
| Primary Terminals     | <u>Terminals</u> |
| Secondary Voltage     | 12/24            |
| Secondary Max Current | 20.83A           |

## CS250J-Z

| Secondary Markings         | <u>X1-X2-X3-X4</u>                                                                   |
|----------------------------|--------------------------------------------------------------------------------------|
| Secondary Terminals        | <u>Terminals</u>                                                                     |
| Primary Taps               | N/A                                                                                  |
| Conductor Material         | <u>Copper</u>                                                                        |
| Temperatue Rise            | 80°C                                                                                 |
| Insuation Class            | 130°C                                                                                |
| BIL (Insulation) Level     | <u>10kV</u>                                                                          |
| Efficiency                 | N/A                                                                                  |
| Impedance                  | <u>5.0 - 7.0%</u>                                                                    |
| Sound (db)                 | 40                                                                                   |
| Enclosure Type             | Core & Coil                                                                          |
| Enclosure                  | See Chart                                                                            |
| Standards & Certifications | CSA Certified File No. LR34493, UL Listed File No. E110286, ISO 9001:2015 Registered |
| Finish                     | N/AN/A                                                                               |