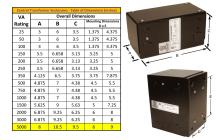

#### SCHEMATIC/DIAGRAM AND DIMENSION PICTURES

Single Phase Control Transformer with a capacity of 5000VA, transforming 600 Volts to 120/240 Volts

**OFFICIAL QUOTE** 

#### **PRODUCT SPECIFICATIONS**

| Weight                     | 110 lbs                                                                                               |
|----------------------------|-------------------------------------------------------------------------------------------------------|
| Phases                     | 1                                                                                                     |
| Connection                 | 1Ph-CT-SD-SD                                                                                          |
| Primary Voltage            | <u>600</u>                                                                                            |
| Primary Max Current        | <u>8.33A</u>                                                                                          |
| Primary Markings           | <u>H1-H2</u>                                                                                          |
| Primary Terminals          | Leads                                                                                                 |
| Secondary Voltage          | 120/240                                                                                               |
| Secondary Max Current      | <u>41.67A</u>                                                                                         |
| Secondary Markings         | <u>X1-X2-X3-X4</u>                                                                                    |
| Secondary Terminals        | <u>Leads</u>                                                                                          |
| Primary Taps               | N/A                                                                                                   |
| Conductor Material         | <u>Copper</u>                                                                                         |
| Temperatue Rise            | <u>115°C</u>                                                                                          |
| Insuation Class            | <u>180°C (Class F)</u>                                                                                |
| BIL (Insulation) Level     | <u>10kV</u>                                                                                           |
| Efficiency (@35% Load) %   | <u>N/A</u>                                                                                            |
| Impedance Range            | <u>5.0 – 7.0%</u>                                                                                     |
| Sound (db)                 | <u>40</u>                                                                                             |
| Enclosure Type             | Type-1 Indoor                                                                                         |
| Enclosure Size             | See Enclosure Chart                                                                                   |
| Finish/Colour              | <u>Semigloss – Black</u>                                                                              |
| Standards & Certifications | <u>CSA Certified File No. LR34493, UL Listed File No. E110286, ISO 9001:2015</u><br><u>Registered</u> |