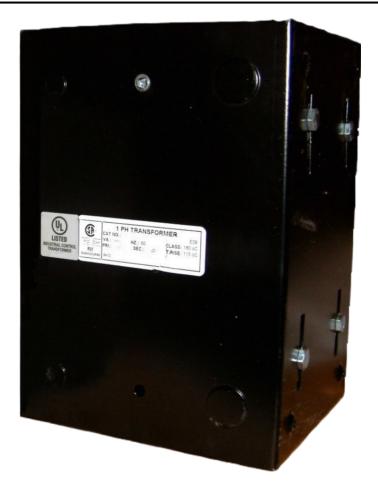

# \$1,887.34 CAD

Single Phase Control Transformer with a capacity of 5000VA, transforming 600 Volts to 120/240 Volts

SKU: CE5000J-K Categories: <u>Control Transformers</u>

#### SCHEMATIC/DIAGRAM AND DIMENSION PICTURES

Single Phase Control Transformer with a capacity of 5000VA, transforming 600 Volts to 120/240 Volts

**OFFICIAL QUOTE** 