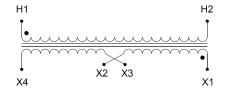

#### SCHEMATIC/DIAGRAM AND DIMENSION PICTURES

Single Phase Control Transformer with a capacity of 5000VA, transforming 600 Volts to 120/240 Volts

**OFFICIAL QUOTE** 

#### **PRODUCT SPECIFICATIONS**

| Weight                     | 110 lbs                                                                                               |
|----------------------------|-------------------------------------------------------------------------------------------------------|
| Phases                     | 1                                                                                                     |
| Connection                 | 1Ph-CT-SD-SD                                                                                          |
| Primary Voltage            | <u>600</u>                                                                                            |
| Primary Max Current        | <u>8.33A</u>                                                                                          |
| Primary Markings           | <u>H1-H2</u>                                                                                          |
| Primary Terminals          | Leads                                                                                                 |
| Secondary Voltage          | 120/240                                                                                               |
| Secondary Max Current      | <u>41.67A</u>                                                                                         |
| Secondary Markings         | <u>X1-X2-X3-X4</u>                                                                                    |
| Secondary Terminals        | <u>Leads</u>                                                                                          |
| Primary Taps               | N/A                                                                                                   |
| Conductor Material         | <u>Copper</u>                                                                                         |
| Temperatue Rise            | <u>115°C</u>                                                                                          |
| Insuation Class            | <u>180°C (Class F)</u>                                                                                |
| BIL (Insulation) Level     | <u>10kV</u>                                                                                           |
| Efficiency (@35% Load) %   | <u>N/A</u>                                                                                            |
| Impedance Range            | <u>5.0 – 7.0%</u>                                                                                     |
| Sound (db)                 | <u>40</u>                                                                                             |
| Enclosure Type             | Type-1 Indoor                                                                                         |
| Enclosure Size             | See Enclosure Chart                                                                                   |
| Finish/Colour              | <u>Semigloss – Black</u>                                                                              |
| Standards & Certifications | <u>CSA Certified File No. LR34493, UL Listed File No. E110286, ISO 9001:2015</u><br><u>Registered</u> |