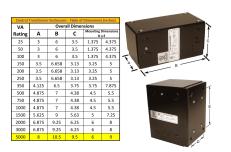

#### SCHEMATIC/DIAGRAM AND DIMENSION PICTURES

Single Phase Control Transformer with a capacity of 5000VA, transforming 600 Volts to 120/240 Volts