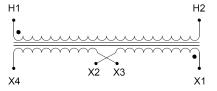

#### SCHEMATIC/DIAGRAM AND DIMENSION PICTURES

Single Phase Control Transformer with a capacity of 5000VA, transforming 600 Volts to 120/240 Volts

## **PRODUCT SPECIFICATIONS**

| Weight                     | 110 lbs                                                                              |
|----------------------------|--------------------------------------------------------------------------------------|
| Phases                     | 1                                                                                    |
| Connection                 | 1Ph-CT-SD-SD                                                                         |
| Primary Voltage            | 600                                                                                  |
| Primary Max Current        | 8.33A                                                                                |
| Primary Markings           | H1-H2                                                                                |
| Primary Terminals          | <u>Leads</u>                                                                         |
| Secondary Voltage          | 120/240                                                                              |
| Secondary Max Current      | 41.67A                                                                               |
| Secondary Markings         | <u>X1-X2-X3-X4</u>                                                                   |
| Secondary Terminals        | <u>Leads</u>                                                                         |
| Primary Taps               | N/A                                                                                  |
| Conductor Material         | Copper                                                                               |
| Temperatue Rise            | <u>115°C</u>                                                                         |
| Insuation Class            | 180°C (Class F)                                                                      |
| BIL (Insulation) Level     | <u>10kV</u>                                                                          |
| Efficiency (@35% Load) %   | N/A                                                                                  |
| Impedance Range            | 5.0 - 7.0%                                                                           |
| Sound (db)                 | 40                                                                                   |
| Enclosure Type             | Type-1 Indoor                                                                        |
| Enclosure Size             | See Enclosure Chart                                                                  |
| Finish/Colour              | Semigloss - Black                                                                    |
| Standards & Certifications | CSA Certified File No. LR34493, UL Listed File No. E110286, ISO 9001:2015 Registered |