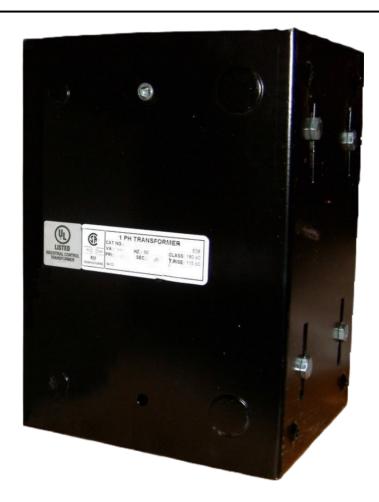

# 5000VA 600 VOLTS TO 120/240 VOLTS SINGLE PHASE CONTROL TRANSFORMER

\$1,887.34 CAD

Single Phase Control Transformer with a capacity of 5000VA, transforming 600 Volts to 120/240 Volts

**SKU:** CE5000J-K

**Categories:** Control Transformers

## **PRODUCT SPECIFICATIONS**

| Weight                     | 110 lbs                                                                              |
|----------------------------|--------------------------------------------------------------------------------------|
| Phases                     | 1                                                                                    |
| Connection                 | 1Ph-CT-SD-SD                                                                         |
| Primary Voltage            | 600                                                                                  |
| Primary Max Current        | 8.33A                                                                                |
| Primary Markings           | H1-H2                                                                                |
| Primary Terminals          | <u>Leads</u>                                                                         |
| Secondary Voltage          | 120/240                                                                              |
| Secondary Max Current      | 41.67A                                                                               |
| Secondary Markings         | <u>X1-X2-X3-X4</u>                                                                   |
| Secondary Terminals        | <u>Leads</u>                                                                         |
| Primary Taps               | N/A                                                                                  |
| Conductor Material         | Copper                                                                               |
| Temperatue Rise            | <u>115°C</u>                                                                         |
| Insuation Class            | 180°C (Class F)                                                                      |
| BIL (Insulation) Level     | <u>10kV</u>                                                                          |
| Efficiency (@35% Load) %   | N/A                                                                                  |
| Impedance Range            | 5.0 - 7.0%                                                                           |
| Sound (db)                 | 40                                                                                   |
| Enclosure Type             | Type-1 Indoor                                                                        |
| Enclosure Size             | See Enclosure Chart                                                                  |
| Finish/Colour              | Semigloss - Black                                                                    |
| Standards & Certifications | CSA Certified File No. LR34493, UL Listed File No. E110286, ISO 9001:2015 Registered |