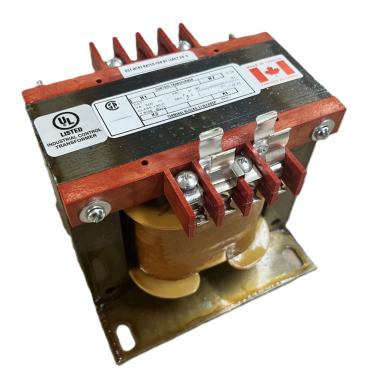

# 350VA 120/240 VOLTS TO 12/24 VOLTS SINGLE PHASE CONTROL TRANSFORMER

\$183.35 USD

Single Phase Control Transformer with a capacity of 350VA, transforming 120/240 Volts to 12/24 Volts

**SKU:** CS350K-Z

**Categories:** Control Transformers

#### **SCHEMATIC/DIAGRAM AND DIMENSION PICTURES**

Single Phase Control Transformer with a capacity of 350VA, transforming 120/240 Volts to 12/24 Volts

## **PRODUCT SPECIFICATIONS**

| Weight                     | 40 lbs                                                                               |
|----------------------------|--------------------------------------------------------------------------------------|
| Phases                     | 1                                                                                    |
| Connection                 | 1Ph-CT-DD-SD                                                                         |
| Primary Voltage            | 120/240                                                                              |
| Primary Max Current        | 2.92A                                                                                |
| Primary Markings           | H1-H2-H3-H4                                                                          |
| Primary Terminals          | <u>Terminals</u>                                                                     |
| Secondary Voltage          | 12/24                                                                                |
| Secondary Max Current      | 29.17A                                                                               |
| Secondary Markings         | <u>X1-X2-X3-X4</u>                                                                   |
| Secondary Terminals        | <u>Terminals</u>                                                                     |
| Primary Taps               | N/A                                                                                  |
| Conductor Material         | Copper                                                                               |
| Temperatue Rise            | 80°C                                                                                 |
| Insuation Class            | 130°C (Class B)                                                                      |
| BIL (Insulation) Level     | <u>10kV</u>                                                                          |
| Efficiency (@35% Load) %   | N/A                                                                                  |
| Impedance Range            | 5.0 - 7.0%                                                                           |
| Sound (db)                 | 40                                                                                   |
| Enclosure Type             | Core & Coil                                                                          |
| Enclosure Size             | See Core & Coil Chart                                                                |
| Finish/Colour              | N/A                                                                                  |
| Standards & Certifications | CSA Certified File No. LR34493, UL Listed File No. E110286, ISO 9001:2015 Registered |