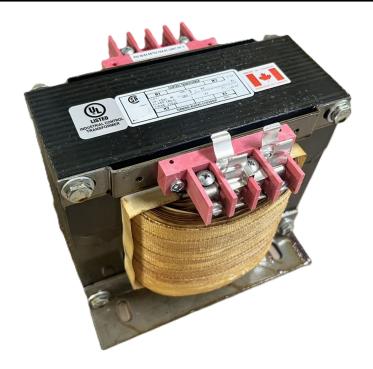

# 5000VA 208 VOLTS TO 120/240 VOLTS SINGLE PHASE CONTROL TRANSFORMER

\$1,325.94 USD

Single Phase Control Transformer with a capacity of 5000VA, transforming 208 Volts to 120/240 Volts

**SKU:** CS5000B-K

**Categories:** Control Transformers

#### **SCHEMATIC/DIAGRAM AND DIMENSION PICTURES**

Single Phase Control Transformer with a capacity of 5000VA, transforming 208 Volts to 120/240 Volts