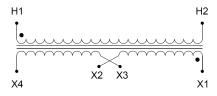

#### **SCHEMATIC/DIAGRAM AND DIMENSION PICTURES**

Single Phase Control Transformer with a capacity of 5000VA, transforming 208 Volts to 120/240 Volts

## **PRODUCT SPECIFICATIONS**

| PRODUCT SPECIFICATIONS     |                                                                                      |
|----------------------------|--------------------------------------------------------------------------------------|
| Weight                     | 110 lbs                                                                              |
| Phases                     | 1                                                                                    |
| Connection                 | 1Ph-CT-SD-SD                                                                         |
| Primary Voltage            | 208                                                                                  |
| Primary Max Current        | 24.04A                                                                               |
| Primary Markings           | H1-H2                                                                                |
| Primary Terminals          | <u>Terminals</u>                                                                     |
| Secondary Voltage          | 120/240                                                                              |
| Secondary Max Current      | 41.67A                                                                               |
| Secondary Markings         | <u>X1-X2-X3-X4</u>                                                                   |
| Secondary Terminals        | <u>Terminals</u>                                                                     |
| Primary Taps               | N/A                                                                                  |
| Conductor Material         | Copper                                                                               |
| Temperatue Rise            | <u>115°C</u>                                                                         |
| Insuation Class            | 180°C (Class F)                                                                      |
| BIL (Insulation) Level     | <u>10kV</u>                                                                          |
| Efficiency (@35% Load) %   | N/A                                                                                  |
| Impedance Range            | <u>5.0 - 7.0%</u>                                                                    |
| Sound (db)                 | 40                                                                                   |
| Enclosure Type             | Core & Coil                                                                          |
| Enclosure Size             | See Core & Coil Chart                                                                |
| Finish/Colour              | N/A                                                                                  |
| Standards & Certifications | CSA Certified File No. LR34493, UL Listed File No. E110286, ISO 9001:2015 Registered |