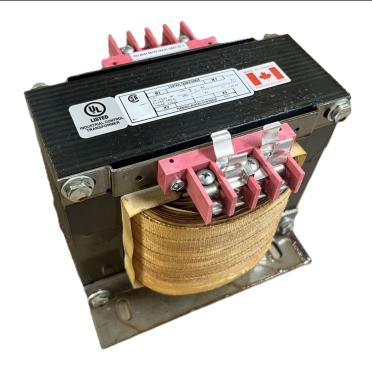

# 5000VA 208 VOLTS TO 120/240 VOLTS SINGLE PHASE CONTROL TRANSFORMER

\$1,816.36 CAD

Single Phase Control Transformer with a capacity of 5000VA, transforming 208 Volts to 120/240 Volts

**SKU:** CS5000B-K

**Categories:** Control Transformers

#### **SCHEMATIC/DIAGRAM AND DIMENSION PICTURES**

Single Phase Control Transformer with a capacity of 5000VA, transforming 208 Volts to 120/240 Volts