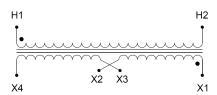

#### **SCHEMATIC/DIAGRAM AND DIMENSION PICTURES**

Single Phase Control Transformer with a capacity of 5000VA, transforming 208 Volts to 120/240 Volts

## **PRODUCT SPECIFICATIONS**

| Weight                     | 110 lbs                                                                              |
|----------------------------|--------------------------------------------------------------------------------------|
| Phases                     | 1                                                                                    |
| Connection                 | 1Ph-CT-SD-SD                                                                         |
| Primary Voltage            | 208                                                                                  |
| Primary Max Current        | 24.04A                                                                               |
| Primary Markings           | <u>H1-H2</u>                                                                         |
| Primary Terminals          | <u>Terminals</u>                                                                     |
| Secondary Voltage          | 120/240                                                                              |
| Secondary Max Current      | 41.67A                                                                               |
| Secondary Markings         | <u>X1-X2-X3-X4</u>                                                                   |
| Secondary Terminals        | <u>Terminals</u>                                                                     |
| Primary Taps               | N/A                                                                                  |
| Conductor Material         | Copper                                                                               |
| Temperatue Rise            | <u>115°C</u>                                                                         |
| Insuation Class            | 180°C (Class F)                                                                      |
| BIL (Insulation) Level     | <u>10kV</u>                                                                          |
| Efficiency (@35% Load) %   | N/A                                                                                  |
| Impedance Range            | <u>5.0 – 7.0%</u>                                                                    |
| Sound (db)                 | 40                                                                                   |
| Enclosure Type             | Core & Coil                                                                          |
| Enclosure Size             | See Core & Coil Chart                                                                |
| Finish/Colour              | N/A                                                                                  |
| Standards & Certifications | CSA Certified File No. LR34493, UL Listed File No. E110286, ISO 9001:2015 Registered |