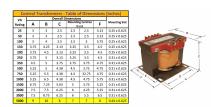

#### **SCHEMATIC/DIAGRAM AND DIMENSION PICTURES**

Single Phase Control Transformer with a capacity of 5000VA, transforming 208 Volts to 120/240 Volts

## **PRODUCT SPECIFICATIONS**

| Weight                     | 110 lbs                                                                              |
|----------------------------|--------------------------------------------------------------------------------------|
| Phases                     | 1                                                                                    |
| Connection                 | 1Ph-CT-SD-SD                                                                         |
| Primary Voltage            | 208                                                                                  |
| Primary Max Current        | 24.04A                                                                               |
| Primary Markings           | <u>H1-H2</u>                                                                         |
| Primary Terminals          | <u>Terminals</u>                                                                     |
| Secondary Voltage          | 120/240                                                                              |
| Secondary Max Current      | 41.67A                                                                               |
| Secondary Markings         | <u>X1-X2-X3-X4</u>                                                                   |
| Secondary Terminals        | <u>Terminals</u>                                                                     |
| Primary Taps               | N/A                                                                                  |
| Conductor Material         | Copper                                                                               |
| Temperatue Rise            | <u>115°C</u>                                                                         |
| Insuation Class            | 180°C (Class F)                                                                      |
| BIL (Insulation) Level     | <u>10kV</u>                                                                          |
| Efficiency (@35% Load) %   | N/A                                                                                  |
| Impedance Range            | <u>5.0 – 7.0%</u>                                                                    |
| Sound (db)                 | 40                                                                                   |
| Enclosure Type             | Core & Coil                                                                          |
| Enclosure Size             | See Core & Coil Chart                                                                |
| Finish/Colour              | N/A                                                                                  |
| Standards & Certifications | CSA Certified File No. LR34493, UL Listed File No. E110286, ISO 9001:2015 Registered |