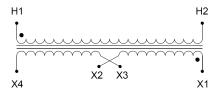

#### **SCHEMATIC/DIAGRAM AND DIMENSION PICTURES**

Single Phase Control Transformer with a capacity of 5000VA, transforming 208 Volts to 120/240 Volts

#### PRODUCT SPECIFICATIONS

| PRODUCT SPECIFICATIONS     |                                                                                       |
|----------------------------|---------------------------------------------------------------------------------------|
| Weight                     | 110 lbs                                                                               |
| Phases                     | 1                                                                                     |
| Connection                 | 1Ph-CT-SD-SD                                                                          |
| Primary Voltage            | 208                                                                                   |
| Primary Max Current        | 24.04A                                                                                |
| Primary Markings           | H1-H2                                                                                 |
| Primary Terminals          | <u>Terminals</u>                                                                      |
| Secondary Voltage          | 120/240                                                                               |
| Secondary Max Current      | 41.67A                                                                                |
| Secondary Markings         | X1-X2-X3-X4                                                                           |
| Secondary Terminals        | <u>Terminals</u>                                                                      |
| Primary Taps               | N/A                                                                                   |
| Conductor Material         | Copper                                                                                |
| Temperatue Rise            | <u>115°C</u>                                                                          |
| Insuation Class            | 180°C (Class F)                                                                       |
| BIL (Insulation) Level     | 10kV                                                                                  |
| Efficiency (@35% Load) %   | N/A                                                                                   |
| Impedance Range            | <u>5.0 - 7.0%</u>                                                                     |
| Sound (db)                 | 40                                                                                    |
| Enclosure Type             | Core & Coil                                                                           |
| Enclosure Size             | See Core & Coil Chart                                                                 |
| Finish/Colour              | N/A                                                                                   |
| Standards & Certifications | CSA Certified File No. LR34493, UL Listed File No. E110286, ISO 9001:2015  Registered |