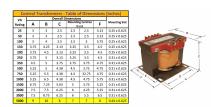

#### **SCHEMATIC/DIAGRAM AND DIMENSION PICTURES**

Single Phase Control Transformer with a capacity of 5000VA, transforming 208 Volts to 120/240 Volts

#### PRODUCT SPECIFICATIONS

| PRODUCT SPECIFICATIONS     |                                                                                       |
|----------------------------|---------------------------------------------------------------------------------------|
| Weight                     | 110 lbs                                                                               |
| Phases                     | 1                                                                                     |
| Connection                 | 1Ph-CT-SD-SD                                                                          |
| Primary Voltage            | 208                                                                                   |
| Primary Max Current        | 24.04A                                                                                |
| Primary Markings           | H1-H2                                                                                 |
| Primary Terminals          | <u>Terminals</u>                                                                      |
| Secondary Voltage          | 120/240                                                                               |
| Secondary Max Current      | 41.67A                                                                                |
| Secondary Markings         | X1-X2-X3-X4                                                                           |
| Secondary Terminals        | <u>Terminals</u>                                                                      |
| Primary Taps               | N/A                                                                                   |
| Conductor Material         | Copper                                                                                |
| Temperatue Rise            | <u>115°C</u>                                                                          |
| Insuation Class            | 180°C (Class F)                                                                       |
| BIL (Insulation) Level     | 10kV                                                                                  |
| Efficiency (@35% Load) %   | N/A                                                                                   |
| Impedance Range            | <u>5.0 - 7.0%</u>                                                                     |
| Sound (db)                 | 40                                                                                    |
| Enclosure Type             | Core & Coil                                                                           |
| Enclosure Size             | See Core & Coil Chart                                                                 |
| Finish/Colour              | N/A                                                                                   |
| Standards & Certifications | CSA Certified File No. LR34493, UL Listed File No. E110286, ISO 9001:2015  Registered |