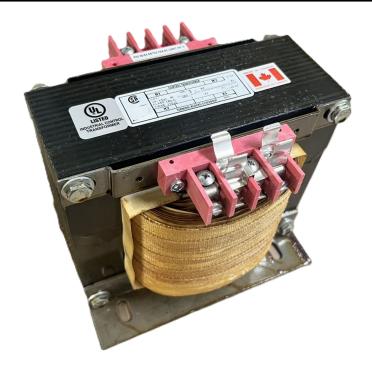

# 5000VA 208 VOLTS TO 120/240 VOLTS SINGLE PHASE CONTROL TRANSFORMER

\$1,816.36 CAD

Single Phase Control Transformer with a capacity of 5000VA, transforming 208 Volts to 120/240 Volts

**SKU:** CS5000B-K

**Categories:** Control Transformers

#### **SCHEMATIC/DIAGRAM AND DIMENSION PICTURES**

Single Phase Control Transformer with a capacity of 5000VA, transforming 208 Volts to 120/240 Volts

#### PRODUCT SPECIFICATIONS

| PRODUCT SPECIFICATIONS     |                                                                                       |
|----------------------------|---------------------------------------------------------------------------------------|
| Weight                     | 110 lbs                                                                               |
| Phases                     | 1                                                                                     |
| Connection                 | 1Ph-CT-SD-SD                                                                          |
| Primary Voltage            | 208                                                                                   |
| Primary Max Current        | 24.04A                                                                                |
| Primary Markings           | H1-H2                                                                                 |
| Primary Terminals          | <u>Terminals</u>                                                                      |
| Secondary Voltage          | 120/240                                                                               |
| Secondary Max Current      | 41.67A                                                                                |
| Secondary Markings         | X1-X2-X3-X4                                                                           |
| Secondary Terminals        | <u>Terminals</u>                                                                      |
| Primary Taps               | N/A                                                                                   |
| Conductor Material         | Copper                                                                                |
| Temperatue Rise            | <u>115°C</u>                                                                          |
| Insuation Class            | 180°C (Class F)                                                                       |
| BIL (Insulation) Level     | 10kV                                                                                  |
| Efficiency (@35% Load) %   | N/A                                                                                   |
| Impedance Range            | <u>5.0 - 7.0%</u>                                                                     |
| Sound (db)                 | 40                                                                                    |
| Enclosure Type             | Core & Coil                                                                           |
| Enclosure Size             | See Core & Coil Chart                                                                 |
| Finish/Colour              | N/A                                                                                   |
| Standards & Certifications | CSA Certified File No. LR34493, UL Listed File No. E110286, ISO 9001:2015  Registered |