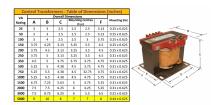

#### SCHEMATIC/DIAGRAM AND DIMENSION PICTURES

Single Phase Control Transformer with a capacity of 5000VA, transforming 208 Volts to 120/240 Volts

**OFFICIAL QUOTE** 