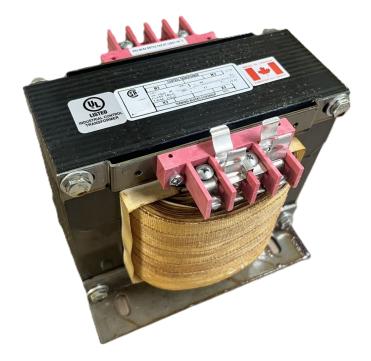

# \$1,816.36 CAD

Single Phase Control Transformer with a capacity of 5000VA, transforming 208 Volts to 120/240 Volts

SKU: CS5000B-K Categories: <u>Control Transformers</u>

#### SCHEMATIC/DIAGRAM AND DIMENSION PICTURES

Single Phase Control Transformer with a capacity of 5000VA, transforming 208 Volts to 120/240 Volts

**OFFICIAL QUOTE** 

#### **PRODUCT SPECIFICATIONS**

| Weight                     | 110 lbs                                                                                               |
|----------------------------|-------------------------------------------------------------------------------------------------------|
| Phases                     | 1                                                                                                     |
| Connection                 | <u>1Ph-CT-SD-SD</u>                                                                                   |
| Primary Voltage            | <u>208</u>                                                                                            |
| Primary Max Current        | <u>24.04A</u>                                                                                         |
| Primary Markings           | <u>H1-H2</u>                                                                                          |
| Primary Terminals          | Terminals                                                                                             |
| Secondary Voltage          | 120/240                                                                                               |
| Secondary Max Current      | <u>41.67A</u>                                                                                         |
| Secondary Markings         | <u>X1-X2-X3-X4</u>                                                                                    |
| Secondary Terminals        | <u>Terminals</u>                                                                                      |
| Primary Taps               | <u>N/A</u>                                                                                            |
| Conductor Material         | <u>Copper</u>                                                                                         |
| Temperatue Rise            | <u>115°C</u>                                                                                          |
| Insuation Class            | <u>180°C (Class F)</u>                                                                                |
| BIL (Insulation) Level     | <u>10kV</u>                                                                                           |
| Efficiency (@35% Load) %   | <u>N/A</u>                                                                                            |
| Impedance Range            | <u>5.0 – 7.0%</u>                                                                                     |
| Sound (db)                 | <u>40</u>                                                                                             |
| Enclosure Type             | Core & Coil                                                                                           |
| Enclosure Size             | See Core & Coil Chart                                                                                 |
| Finish/Colour              | N/A                                                                                                   |
| Standards & Certifications | <u>CSA Certified File No. LR34493, UL Listed File No. E110286, ISO 9001:2015</u><br><u>Registered</u> |