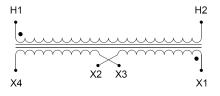

#### SCHEMATIC/DIAGRAM AND DIMENSION PICTURES

Single Phase Control Transformer with a capacity of 5000VA, transforming 208 Volts to 120/240 Volts

**OFFICIAL QUOTE** 

#### **PRODUCT SPECIFICATIONS**

| Weight                     | 110 lbs                                                                                               |
|----------------------------|-------------------------------------------------------------------------------------------------------|
| Phases                     | 1                                                                                                     |
| Connection                 | <u>1Ph-CT-SD-SD</u>                                                                                   |
| Primary Voltage            | <u>208</u>                                                                                            |
| Primary Max Current        | <u>24.04A</u>                                                                                         |
| Primary Markings           | <u>H1-H2</u>                                                                                          |
| Primary Terminals          | Terminals                                                                                             |
| Secondary Voltage          | 120/240                                                                                               |
| Secondary Max Current      | <u>41.67A</u>                                                                                         |
| Secondary Markings         | <u>X1-X2-X3-X4</u>                                                                                    |
| Secondary Terminals        | <u>Terminals</u>                                                                                      |
| Primary Taps               | <u>N/A</u>                                                                                            |
| Conductor Material         | <u>Copper</u>                                                                                         |
| Temperatue Rise            | <u>115°C</u>                                                                                          |
| Insuation Class            | <u>180°C (Class F)</u>                                                                                |
| BIL (Insulation) Level     | <u>10kV</u>                                                                                           |
| Efficiency (@35% Load) %   | <u>N/A</u>                                                                                            |
| Impedance Range            | <u>5.0 – 7.0%</u>                                                                                     |
| Sound (db)                 | <u>40</u>                                                                                             |
| Enclosure Type             | Core & Coil                                                                                           |
| Enclosure Size             | See Core & Coil Chart                                                                                 |
| Finish/Colour              | N/A                                                                                                   |
| Standards & Certifications | <u>CSA Certified File No. LR34493, UL Listed File No. E110286, ISO 9001:2015</u><br><u>Registered</u> |