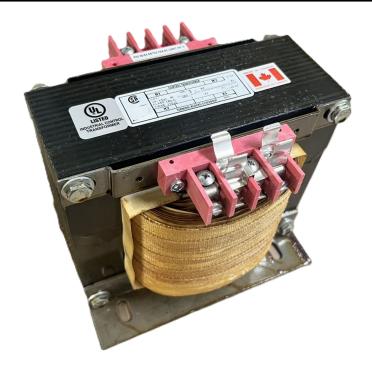

# 5000VA 208 VOLTS TO 120/240 VOLTS SINGLE PHASE CONTROL TRANSFORMER

\$1,816.36 CAD

Single Phase Control Transformer with a capacity of 5000VA, transforming 208 Volts to 120/240 Volts

**SKU:** CS5000B-K

**Categories:** Control Transformers

#### **SCHEMATIC/DIAGRAM AND DIMENSION PICTURES**

Single Phase Control Transformer with a capacity of 5000VA, transforming 208 Volts to 120/240 Volts