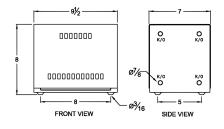

#### **SCHEMATIC/DIAGRAM AND DIMENSION PICTURES**

Single Phase Autotransformer with a capacity of 3kVA, transforming 347 Volts to 120 Volts

#### PRODUCT SPECIFICATIONS

| PRODUCT SPECIFICATIONS     |                                                                                      |
|----------------------------|--------------------------------------------------------------------------------------|
| Weight                     | 60.9 lbs                                                                             |
| Phases                     | 1                                                                                    |
| kVA                        | 3                                                                                    |
| Connection                 | <u>1PhA-NT-1</u>                                                                     |
| Primary Voltage            | 347                                                                                  |
| Primary Max Current        | <u>5A</u>                                                                            |
| Primary Markings           | H0-H1                                                                                |
| Primary Terminals          | Terminal Blocks                                                                      |
| Secondary Voltage          | 120                                                                                  |
| Secondary Max Current      | 14.4A                                                                                |
| Secondary Markings         | <u>X0-X1</u>                                                                         |
| Secondary Terminals        | Terminal Blocks                                                                      |
| Primary Taps               | N/A                                                                                  |
| Conductor Material         | Copper                                                                               |
| Insulation Class           | 180°C (Class F)                                                                      |
| BIL (Insulation) Level     | <u>10kV</u>                                                                          |
| Efficiency (@35% Load) %   | N/A                                                                                  |
| Impedance Range            | <u>2.5 – 4.5%</u>                                                                    |
| Sound (db)                 | 40 dB                                                                                |
| Enclosure Type             | NEMA 1                                                                               |
| Enclosure Size             | <u>E1-0</u>                                                                          |
| Finish/Colour              | Polyester Powder Coat - ANSI/ASA 61 Grey                                             |
| Standards & Certifications | CSA Certified File No. LR34493, UL Listed File No. E108255, ISO 9001:2015 Registered |