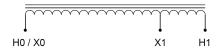

#### PRODUCT SPECIFICATIONS

| PRODUCT SPECIFICATIONS     |                                                                                      |
|----------------------------|--------------------------------------------------------------------------------------|
| Weight                     | 60.9 lbs                                                                             |
| Phases                     | 1                                                                                    |
| kVA                        | 3                                                                                    |
| Connection                 | <u>1PhA-NT-1</u>                                                                     |
| Primary Voltage            | 347                                                                                  |
| Primary Max Current        | <u>5A</u>                                                                            |
| Primary Markings           | H0-H1                                                                                |
| Primary Terminals          | Terminal Blocks                                                                      |
| Secondary Voltage          | 120                                                                                  |
| Secondary Max Current      | 14.4A                                                                                |
| Secondary Markings         | <u>X0-X1</u>                                                                         |
| Secondary Terminals        | Terminal Blocks                                                                      |
| Primary Taps               | N/A                                                                                  |
| Conductor Material         | Copper                                                                               |
| Insulation Class           | 180°C (Class F)                                                                      |
| BIL (Insulation) Level     | <u>10kV</u>                                                                          |
| Efficiency (@35% Load) %   | N/A                                                                                  |
| Impedance Range            | <u>2.5 – 4.5%</u>                                                                    |
| Sound (db)                 | 40 dB                                                                                |
| Enclosure Type             | NEMA 1                                                                               |
| Enclosure Size             | <u>E1-0</u>                                                                          |
| Finish/Colour              | Polyester Powder Coat - ANSI/ASA 61 Grey                                             |
| Standards & Certifications | CSA Certified File No. LR34493, UL Listed File No. E108255, ISO 9001:2015 Registered |