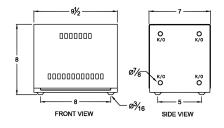

#### **SCHEMATIC/DIAGRAM AND DIMENSION PICTURES**

Single Phase Autotransformer with a capacity of 3kVA, transforming 415 Volts to 230 Volts