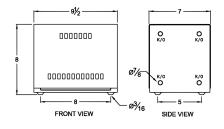

#### **SCHEMATIC/DIAGRAM AND DIMENSION PICTURES**

Single Phase Autotransformer with a capacity of 5kVA, transforming 380 Volts to 230 Volts