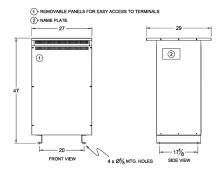

### **SCHEMATIC/DIAGRAM AND DIMENSION PICTURES**

Single Phase Autotransformer with a capacity of 200kVA, transforming 550 Volts to 240 Volts