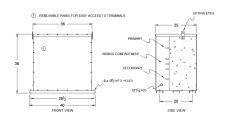

### **OFFICIAL QUOTE**

#### BC150J1-M/EP





# **BC150J1-M/EP**

\$27,063.00 CAD

**SKU:** bf92ef839fe2

**Categories:** Encapsulated Isolation Transformer

# **SCHEMATIC/DIAGRAM AND DIMENSION PICTURES**





# **PRODUCT SPECIFICATIONS**

| Weight              | 2020 lbs            |
|---------------------|---------------------|
| Phases              | 3                   |
| kVA                 | 150                 |
| Connection          | <u>3Ph-DY-5T-SD</u> |
| Primary Voltage     | <u>575</u>          |
| Primary Max Current | 28.9A               |
| Primary Markings    | <u>H1-H2-3</u>      |



# OFFICIAL QUOTE

#### BC150J1-M/EP



| Primary Terminals          | 300MCM-6                                                                             |
|----------------------------|--------------------------------------------------------------------------------------|
| Secondary Voltage          | <u>208Y/120</u>                                                                      |
|