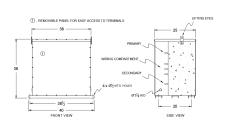

# **SCHEMATIC/DIAGRAM AND DIMENSION PICTURES**

# **PRODUCT SPECIFICATIONS**

| Weight              | 2020 lbs            |
|---------------------|---------------------|
| Phases              | 3                   |
| kVA                 | 150                 |
| Connection          | <u>3Ph-DY-5T-SD</u> |
| Primary Voltage     | <u>575</u>          |
| Primary Max Current | 28.9A               |
| Primary Markings    | <u>H1-H2-3</u>      |

### BC150J1-M/EP

| Primary Terminals          | 300MCM-6                                                                             |
|----------------------------|--------------------------------------------------------------------------------------|
| Secondary Voltage          | <u>208Y/120</u>                                                                      |
| Secondary Max Current      | 416.4A                                                                               |
| Secondary Markings         | <u>X0-X1-X2-X3</u>                                                                   |
| Secondary Terminals        | <u>Pads</u>                                                                          |
| Primary Taps               | <u>+/- 2 x 2.5%</u>                                                                  |
| Conductor Material         | <u>Copper</u>                                                                        |
| Temperatue Rise            | 130°C                                                                                |
| Insuation Class            | 200°C                                                                                |
| BIL (Insulation) Level     | <u>10kV</u>                                                                          |
| Efficiency                 | N/A                                                                                  |
| Impedance                  | <u>1.5 - 3.5%</u>                                                                    |
| Sound (db)                 | <u>50</u>                                                                            |
| Enclosure Type             | NEMA 3R Indoor                                                                       |
| Enclosure                  | <u>E3R-3PEP-9</u>                                                                    |
| Finish                     | Polyster Powder Coat – ANSI/ASA 61 Grey                                              |
| Standards & Certifications | CSA Certified File No. LR34493, UL Listed File No. E108255, ISO 9001:2015 Registered |