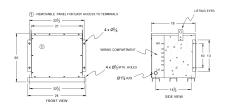

# **OFFICIAL QUOTE**

### BA30J-F/EP





# BA30J-F/EP

\$3,085.00 CAD

**SKU**: 08eae55d4ee3

**Categories:** Encapsulated Isolation Transformer

## **SCHEMATIC/DIAGRAM AND DIMENSION PICTURES**





## **PRODUCT SPECIFICATIONS**

| Weight              | 520 lbs        |
|---------------------|----------------|
| Phases              | 3              |
| kVA                 | 30             |
| Connection          | 3Ph-DY-5T-SD   |
| Primary Voltage     | 600            |
| Primary Max Current | 28.9A          |
| Primary Markings    | <u>H1-H2-3</u> |
| Primary Terminals   | #2-14 AWG      |



# **OFFICIAL QUOTE**

### BA30J-F/EP



| Secondary Voltage          | 380Y/22 <u>0</u>                                                                     |
|----------------------------|--------------------------------------------------------------------------------------|
| Secondary Max Current      | 45.6A                                                                                |