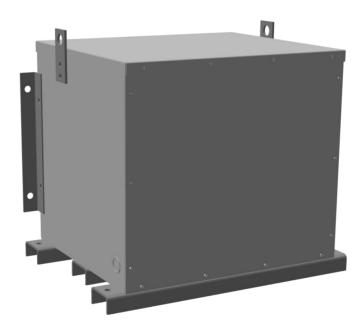

#### **PRODUCT SPECIFICATIONS**

| Weight              | 520 lbs             |
|---------------------|---------------------|
| Phases              | 3                   |
| kVA                 | 30                  |
| Connection          | <u>3Ph-DY-5T-SD</u> |
| Primary Voltage     | 600                 |
| Primary Max Current | 28.9A               |
| Primary Markings    | <u>H1-H2-3</u>      |
| Primary Terminals   | #2-14 AWG           |

#### BA30J-F/EP

| Secondary Voltage          | 380Y/220                                                                             |
|----------------------------|--------------------------------------------------------------------------------------|
| Secondary Max Current      | 45.6A                                                                                |
| Secondary Markings         | <u>X0-X1-X2-X3</u>                                                                   |
| Secondary Terminals        | #2-14 AWG                                                                            |
| Primary Taps               | <u>+/- 2 x 2.5%</u>                                                                  |
| Conductor Material         | <u>Aluminum</u>                                                                      |
| Temperatue Rise            | 130°C                                                                                |
| Insuation Class            | 200°C                                                                                |
| BIL (Insulation) Level     | 10kV                                                                                 |
| Efficiency                 | N/A                                                                                  |
| Impedance                  | 1.5 - 3.5%                                                                           |
| Sound (db)                 | 45                                                                                   |
| Enclosure Type             | NEMA 3R Indoor                                                                       |
| Enclosure                  | E3R-3PEP-5                                                                           |
| Finish                     | Polyster Powder Coat – ANSI/ASA 61 Grey                                              |
| Standards & Certifications | CSA Certified File No. LR34493, UL Listed File No. E108255, ISO 9001:2015 Registered |