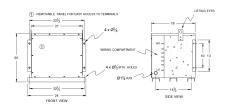

## **OFFICIAL QUOTE**

#### BA30J-F/EP





# BA30J-F/EP

\$2,272.01 USD

**SKU**: 08eae55d4ee3

**Categories:** Encapsulated Isolation Transformer

## **SCHEMATIC/DIAGRAM AND DIMENSION PICTURES**





#### **PRODUCT SPECIFICATIONS**

| Weight              | 520 lbs             |
|---------------------|---------------------|
| Phases              | 3                   |
| kVA                 | 30                  |
| Connection          | <u>3Ph-DY-5T-SD</u> |
| Primary Voltage     | 600                 |
| Primary Max Current | 28.9A               |
| Primary Markings    | <u>H1-H2-3</u>      |
| Primary Terminals   | #2-14 AWG           |



## **OFFICIAL QUOTE**

#### BA30J-F/EP



| Secondary Voltage          | 380Y/220                                                                             |
|----------------------------|--------------------------------------------------------------------------------------|
| Secondary Max Current      | 45.6A