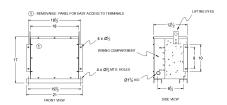

#### SCHEMATIC/DIAGRAM AND DIMENSION PICTURES

Three Phase Encapsulated Isolation Transformer with a capacity of 9kVA, transforming 575 Volts to 208Y/120 Volts