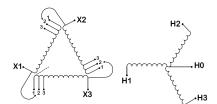

#### **SCHEMATIC/DIAGRAM AND DIMENSION PICTURES**

Three Phase Isolation Transformer with a capacity of 3kVA, transforming 230 Volts to 230Y/133 Volts

#### PRODUCT SPECIFICATIONS

| PRODUCT SPECIFICATIONS     |                                                                                      |
|----------------------------|--------------------------------------------------------------------------------------|
| Weight                     | 73 lbs                                                                               |
| Phases                     | <u>3</u>                                                                             |
| kVA                        | <u>3</u>                                                                             |
| Connection                 | 3Ph-DY-3T-SU                                                                         |
| Primary Voltage            | 230                                                                                  |
| Primary Max Current        | 7.53A                                                                                |
| Primary Markings           | H1-H2-H3                                                                             |
| Primary Terminals          | #2-14 AWG                                                                            |
| Secondary Voltage          | 230Y/133                                                                             |
| Secondary Max Current      | 7.53A                                                                                |
| Secondary Markings         | <u>X0-X1-X2-X3</u>                                                                   |
| Secondary Terminals        | #2-14 AWG                                                                            |
| Primary Taps               | +/- 1 x 5%                                                                           |
| Conductor Material         | Copper                                                                               |
| BIL (Insulation) Level     | <u>10kV</u>                                                                          |
| Efficiency (@35% Load) %   | N/A                                                                                  |
| Impedance Range            | <u>5.0 - 7.0%</u>                                                                    |
| Sound (db)                 | 40                                                                                   |
| Enclosure Type             | NEMA 1                                                                               |
| Enclosure Size             | E1-3                                                                                 |
| Finish/Colour              | Polyester Powder Coat - ANSI/ASA 61 Grey                                             |
| Standards & Certifications | CSA Certified File No. LR34493, UL Listed File No. E108255, ISO 9001:2015 Registered |
| Temperatue Rise            | 115°C                                                                                |