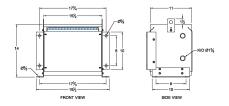

#### **SCHEMATIC/DIAGRAM AND DIMENSION PICTURES**

Three Phase Isolation Transformer with a capacity of 3kVA, transforming 230 Volts to 230Y/133 Volts