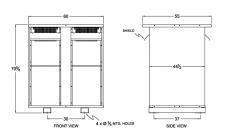

#### **SCHEMATIC/DIAGRAM AND DIMENSION PICTURES**

Three Phase Isolation Transformer with a capacity of 750kVA, transforming 600 Volts to 220Y/127 Volts