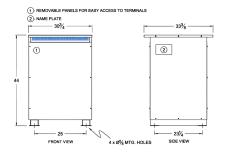

#### SCHEMATIC/DIAGRAM AND DIMENSION PICTURES

Three Phase Autotransformer with a capacity of 2500kVA, transforming 208Y Volts to 220Y Volts

**OFFICIAL QUOTE** 