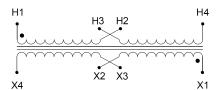

#### SCHEMATIC/DIAGRAM AND DIMENSION PICTURES

Single Phase Control Transformer with a capacity of 75VA, transforming 120/240 Volts to 240/480 Volts

### **PRODUCT SPECIFICATIONS**

| PRODUCT SPECIFICATIONS     |                                                                                      |
|----------------------------|--------------------------------------------------------------------------------------|
| Weight                     | 14 lbs                                                                               |
| Phases                     | 1                                                                                    |
| Connection                 | 1Ph-CT-DD-SU                                                                         |
| Primary Voltage            | 120/240                                                                              |
| Primary Max Current        | <u>0.63A</u>                                                                         |
| Primary Markings           | <u>X1-X2-X3-X4</u>                                                                   |
| Primary Terminals          | <u>Terminals</u>                                                                     |
| Secondary Voltage          | 240/480                                                                              |
| Secondary Max Current      | <u>0.31A</u>                                                                         |
| Secondary Markings         | H1-H2-H3-H4                                                                          |
| Secondary Terminals        | <u>Terminals</u>                                                                     |
| Primary Taps               | N/A                                                                                  |
| Conductor Material         | Copper                                                                               |
| Temperatue Rise            | 80°C                                                                                 |
| Insuation Class            | 130°C (Class B)                                                                      |
| BIL (Insulation) Level     | <u>10kV</u>                                                                          |
| Efficiency (@35% Load) %   | N/A                                                                                  |
| Impedance Range            | <u>5.0 - 7.0%</u>                                                                    |
| Sound (db)                 | 40                                                                                   |
| Enclosure Type             | Core & Coil                                                                          |
| Enclosure Size             | See Core & Coil Chart                                                                |
| Finish/Colour              | N/A                                                                                  |
| Standards & Certifications | CSA Certified File No. LR34493, UL Listed File No. E110286, ISO 9001:2015 Registered |