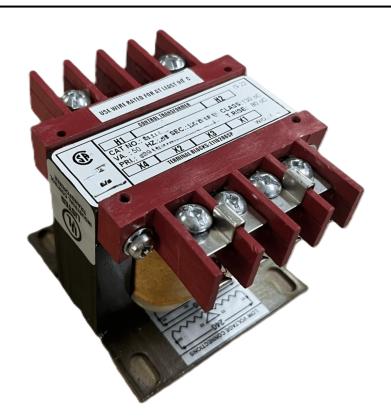

### 75VA 120/240 VOLTS TO 240/480 VOLTS SINGLE PHASE CONTROL TRANSFORMER

\$125.58 CAD

Single Phase Control Transformer with a capacity of 75VA, transforming 120/240 Volts to 240/480 Volts

SKU: CS75K-L

**Categories:** Control Transformers

# 75VA 120/240 VOLTS TO 240/480 VOLTS SINGLE PHASE CONTROL TRANSFORMER

### **PRODUCT SPECIFICATIONS**

| PRODUCT SPECIFICATIONS     |                                                                                      |
|----------------------------|--------------------------------------------------------------------------------------|
| Weight                     | 14 lbs                                                                               |
| Phases                     | 1                                                                                    |
| Connection                 | 1Ph-CT-DD-SU                                                                         |
| Primary Voltage            | 120/240                                                                              |
| Primary Max Current        | <u>0.63A</u>                                                                         |
| Primary Markings           | <u>X1-X2-X3-X4</u>                                                                   |
| Primary Terminals          | <u>Terminals</u>                                                                     |
| Secondary Voltage          | 240/480                                                                              |
| Secondary Max Current      | <u>0.31A</u>                                                                         |
| Secondary Markings         | H1-H2-H3-H4                                                                          |
| Secondary Terminals        | <u>Terminals</u>                                                                     |
| Primary Taps               | N/A                                                                                  |
| Conductor Material         | Copper                                                                               |
| Temperatue Rise            | 80°C                                                                                 |
| Insuation Class            | 130°C (Class B)                                                                      |
| BIL (Insulation) Level     | <u>10kV</u>                                                                          |
| Efficiency (@35% Load) %   | N/A                                                                                  |
| Impedance Range            | <u>5.0 - 7.0%</u>                                                                    |
| Sound (db)                 | 40                                                                                   |
| Enclosure Type             | Core & Coil                                                                          |
| Enclosure Size             | See Core & Coil Chart                                                                |
| Finish/Colour              | N/A                                                                                  |
| Standards & Certifications | CSA Certified File No. LR34493, UL Listed File No. E110286, ISO 9001:2015 Registered |