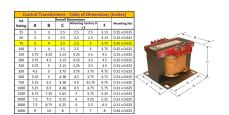

#### SCHEMATIC/DIAGRAM AND DIMENSION PICTURES

Single Phase Control Transformer with a capacity of 75VA, transforming 120/240 Volts to 240/480 Volts