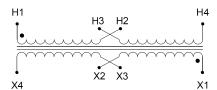

#### SCHEMATIC/DIAGRAM AND DIMENSION PICTURES

Single Phase Control Transformer with a capacity of 75VA, transforming 120/240 Volts to 240/480 Volts