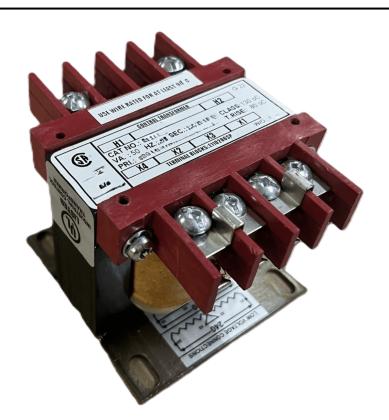

#### SCHEMATIC/DIAGRAM AND DIMENSION PICTURES

Single Phase Control Transformer with a capacity of 75VA, transforming 120/240 Volts to 240/480 Volts