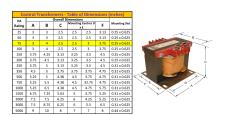

#### SCHEMATIC/DIAGRAM AND DIMENSION PICTURES

Single Phase Control Transformer with a capacity of 75VA, transforming 120/240 Volts to 240/480 Volts