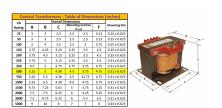

#### SCHEMATIC/DIAGRAM AND DIMENSION PICTURES

Single Phase Control Transformer with a capacity of 500VA, transforming 120/240 Volts to 240/480 Volts

### **PRODUCT SPECIFICATIONS**

| Weight                     | 40 lbs                                                                               |
|----------------------------|--------------------------------------------------------------------------------------|
| Phases                     | 1                                                                                    |
| Connection                 | 1Ph-CT-DD-SU                                                                         |
| Primary Voltage            | 120/240                                                                              |
| Primary Max Current        | 4.17A                                                                                |
| Primary Markings           | <u>X1-X2-X3-X4</u>                                                                   |
| Primary Terminals          | <u>Terminals</u>                                                                     |
| Secondary Voltage          | 240/480                                                                              |
| Secondary Max Current      | 2.08A                                                                                |
| Secondary Markings         | <u>H1-H2-H3-H4</u>                                                                   |
| Secondary Terminals        | <u>Terminals</u>                                                                     |
| Primary Taps               | N/A                                                                                  |
| Conductor Material         | Copper                                                                               |
| Temperatue Rise            | <u>115°C</u>                                                                         |
| Insuation Class            | 180°C (Class F)                                                                      |
| BIL (Insulation) Level     | <u>10kV</u>                                                                          |
| Efficiency (@35% Load) %   | N/A                                                                                  |
| Impedance Range            | <u>5.0 - 7.0%</u>                                                                    |
| Sound (db)                 | 40                                                                                   |
| Enclosure Type             | Core & Coil                                                                          |
| Enclosure Size             | See Core & Coil Chart                                                                |
| Finish/Colour              | N/A                                                                                  |
| Standards & Certifications | CSA Certified File No. LR34493, UL Listed File No. E110286, ISO 9001:2015 Registered |