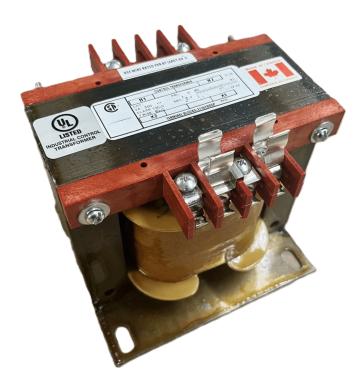

## 500VA 120/240 VOLTS TO 240/480 VOLTS SINGLE PHASE CONTROL TRANSFORMER

\$327.60 CAD

Single Phase Control Transformer with a capacity of 500VA, transforming 120/240 Volts to 240/480 Volts

**SKU:** CS500K-L

#### SCHEMATIC/DIAGRAM AND DIMENSION PICTURES

Single Phase Control Transformer with a capacity of 500VA, transforming 120/240 Volts to 240/480 Volts