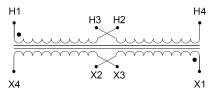

#### SCHEMATIC/DIAGRAM AND DIMENSION PICTURES

Single Phase Control Transformer with a capacity of 500VA, transforming 120/240 Volts to 240/480 Volts

### **PRODUCT SPECIFICATIONS**

| Weight                     | 40 lbs                                                                               |
|----------------------------|--------------------------------------------------------------------------------------|
| Phases                     | 1                                                                                    |
| Connection                 | 1Ph-CT-DD-SU                                                                         |
| Primary Voltage            | 120/240                                                                              |
| Primary Max Current        | 4.17A                                                                                |
| Primary Markings           | <u>X1-X2-X3-X4</u>                                                                   |
| Primary Terminals          | <u>Terminals</u>                                                                     |
| Secondary Voltage          | 240/480                                                                              |
| Secondary Max Current      | 2.08A                                                                                |
| Secondary Markings         | <u>H1-H2-H3-H4</u>                                                                   |
| Secondary Terminals        | <u>Terminals</u>                                                                     |
| Primary Taps               | N/A                                                                                  |
| Conductor Material         | Copper                                                                               |
| Temperatue Rise            | <u>115°C</u>                                                                         |
| Insuation Class            | 180°C (Class F)                                                                      |
| BIL (Insulation) Level     | <u>10kV</u>                                                                          |
| Efficiency (@35% Load) %   | N/A                                                                                  |
| Impedance Range            | <u>5.0 - 7.0%</u>                                                                    |
| Sound (db)                 | 40                                                                                   |
| Enclosure Type             | Core & Coil                                                                          |
| Enclosure Size             | See Core & Coil Chart                                                                |
| Finish/Colour              | N/A                                                                                  |
| Standards & Certifications | CSA Certified File No. LR34493, UL Listed File No. E110286, ISO 9001:2015 Registered |