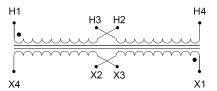

#### SCHEMATIC/DIAGRAM AND DIMENSION PICTURES

Single Phase Control Transformer with a capacity of 500VA, transforming 120/240 Volts to 240/480 Volts

#### PRODUCT SPECIFICATIONS

| PRODUCT SPECIFICATIONS     |                                                                                      |
|----------------------------|--------------------------------------------------------------------------------------|
| Weight                     | 40 lbs                                                                               |
| Phases                     | 1                                                                                    |
| Connection                 | 1Ph-CT-DD-SU                                                                         |
| Primary Voltage            | 120/240                                                                              |
| Primary Max Current        | 4.17A                                                                                |
| Primary Markings           | <u>X1-X2-X3-X4</u>                                                                   |
| Primary Terminals          | <u>Terminals</u>                                                                     |
| Secondary Voltage          | 240/480                                                                              |
| Secondary Max Current      | 2.08A                                                                                |
| Secondary Markings         | H1-H2-H3-H4                                                                          |
| Secondary Terminals        | <u>Terminals</u>                                                                     |
| Primary Taps               | N/A                                                                                  |
| Conductor Material         | <u>Copper</u>                                                                        |
| Temperatue Rise            | 115°C                                                                                |
| Insuation Class            | 180°C (Class F)                                                                      |
| BIL (Insulation) Level     | 10kV                                                                                 |
| Efficiency (@35% Load) %   | N/A                                                                                  |
| Impedance Range            | <u>5.0 - 7.0%</u>                                                                    |
| Sound (db)                 | 40                                                                                   |
| Enclosure Type             | Core & Coil                                                                          |
| Enclosure Size             | See Core & Coil Chart                                                                |
| Finish/Colour              | N/A                                                                                  |
| Standards & Certifications | CSA Certified File No. LR34493, UL Listed File No. E110286, ISO 9001:2015 Registered |