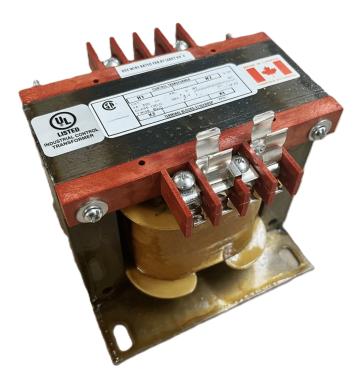

## 500VA 120/240 VOLTS TO 240/480 VOLTS SINGLE PHASE CONTROL TRANSFORMER

\$239.15 USD

Single Phase Control Transformer with a capacity of 500VA, transforming 120/240 Volts to 240/480 Volts

**SKU:** CS500K-L

#### SCHEMATIC/DIAGRAM AND DIMENSION PICTURES

Single Phase Control Transformer with a capacity of 500VA, transforming 120/240 Volts to 240/480 Volts