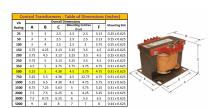

#### SCHEMATIC/DIAGRAM AND DIMENSION PICTURES

Single Phase Control Transformer with a capacity of 500VA, transforming 120/240 Volts to 240/480 Volts

#### PRODUCT SPECIFICATIONS

| PRODUCT SPECIFICATIONS     |                                                                                      |
|----------------------------|--------------------------------------------------------------------------------------|
| Weight                     | 40 lbs                                                                               |
| Phases                     | 1                                                                                    |
| Connection                 | 1Ph-CT-DD-SU                                                                         |
| Primary Voltage            | 120/240                                                                              |
| Primary Max Current        | 4.17A                                                                                |
| Primary Markings           | <u>X1-X2-X3-X4</u>                                                                   |
| Primary Terminals          | <u>Terminals</u>                                                                     |
| Secondary Voltage          | 240/480                                                                              |
| Secondary Max Current      | 2.08A                                                                                |
| Secondary Markings         | H1-H2-H3-H4                                                                          |
| Secondary Terminals        | <u>Terminals</u>                                                                     |
| Primary Taps               | N/A                                                                                  |
| Conductor Material         | <u>Copper</u>                                                                        |
| Temperatue Rise            | 115°C                                                                                |
| Insuation Class            | 180°C (Class F)                                                                      |
| BIL (Insulation) Level     | 10kV                                                                                 |
| Efficiency (@35% Load) %   | N/A                                                                                  |
| Impedance Range            | <u>5.0 - 7.0%</u>                                                                    |
| Sound (db)                 | 40                                                                                   |
| Enclosure Type             | Core & Coil                                                                          |
| Enclosure Size             | See Core & Coil Chart                                                                |
| Finish/Colour              | N/A                                                                                  |
| Standards & Certifications | CSA Certified File No. LR34493, UL Listed File No. E110286, ISO 9001:2015 Registered |