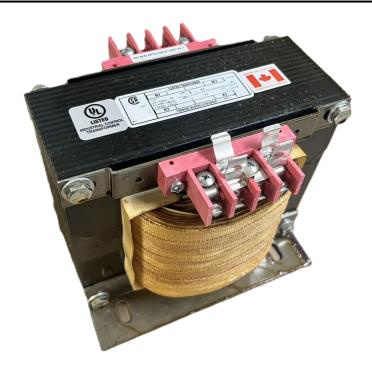

### 5000VA 120/240 VOLTS TO 240/480 VOLTS SINGLE PHASE CONTROL TRANSFORMER

## 5000VA 120/240 VOLTS TO 240/480 VOLTS SINGLE PHASE CONTROL TRANSFORMER

\$1,388.39 USD

Single Phase Control Transformer with a capacity of 5000VA, transforming 120/240 Volts to 240/480 Volts

**SKU:** CS5000K-L

# 5000VA 120/240 VOLTS TO 240/480 VOLTS SINGLE PHASE CONTROL TRANSFORMER

# 5000VA 120/240 VOLTS TO 240/480 VOLTS SINGLE PHASE CONTROL TRANSFORMER

| VA                   | 5000       |
|----------------------|------------|
| Country/Manufacturer | Canada/RPM |