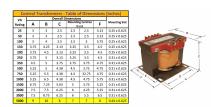

#### **SCHEMATIC/DIAGRAM AND DIMENSION PICTURES**

Single Phase Control Transformer with a capacity of 5000VA, transforming 120/240 Volts to 240/480 Volts