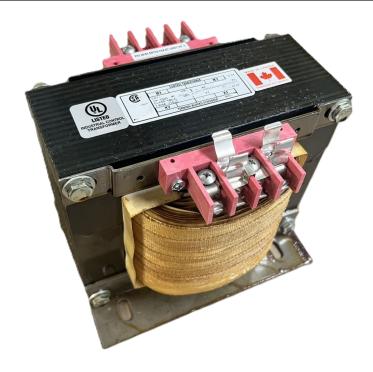

## 5000VA 120/240 VOLTS TO 240/480 VOLTS SINGLE PHASE CONTROL TRANSFORMER

\$1,901.90 CAD

Single Phase Control Transformer with a capacity of 5000VA, transforming 120/240 Volts to 240/480 Volts

**SKU:** CS5000K-L

#### **SCHEMATIC/DIAGRAM AND DIMENSION PICTURES**

Single Phase Control Transformer with a capacity of 5000VA, transforming 120/240 Volts to 240/480 Volts

### **PRODUCT SPECIFICATIONS**

| Weight                     | 110 lbs                                                                              |
|----------------------------|--------------------------------------------------------------------------------------|
| Phases                     | 1                                                                                    |
| Connection                 | 1Ph-CT-DD-SU                                                                         |
| Primary Voltage            | 120/240                                                                              |
| Primary Max Current        | 41.67A                                                                               |
| Primary Markings           | <u>X1-X2-X3-X4</u>                                                                   |
| Primary Terminals          | <u>Terminals</u>                                                                     |
| Secondary Voltage          | 240/480                                                                              |
| Secondary Max Current      | 20.83A                                                                               |
| Secondary Markings         | H1-H2-H3-H4                                                                          |
| Secondary Terminals        | <u>Terminals</u>                                                                     |
| Primary Taps               | N/A                                                                                  |
| Conductor Material         | Copper                                                                               |
| Temperatue Rise            | <u>115°C</u>                                                                         |
| Insuation Class            | 180°C (Class F)                                                                      |
| BIL (Insulation) Level     | <u>10kV</u>                                                                          |
| Efficiency (@35% Load) %   | N/A                                                                                  |
| Impedance Range            | <u>5.0 - 7.0%</u>                                                                    |
| Sound (db)                 | 40                                                                                   |
| Enclosure Type             | Core & Coil                                                                          |
| Enclosure Size             | See Core & Coil Chart                                                                |
| Finish/Colour              | N/A                                                                                  |
| Standards & Certifications | CSA Certified File No. LR34493, UL Listed File No. E110286, ISO 9001:2015 Registered |