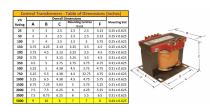

#### **SCHEMATIC/DIAGRAM AND DIMENSION PICTURES**

Single Phase Control Transformer with a capacity of 5000VA, transforming 120/240 Volts to 240/480 Volts

### **PRODUCT SPECIFICATIONS**

| Weight                     | 110 lbs                                                                              |
|----------------------------|--------------------------------------------------------------------------------------|
| Phases                     | 1                                                                                    |
| Connection                 | 1Ph-CT-DD-SU                                                                         |
| Primary Voltage            | 120/240                                                                              |
| Primary Max Current        | 41.67A                                                                               |
| Primary Markings           | <u>X1-X2-X3-X4</u>                                                                   |
| Primary Terminals          | <u>Terminals</u>                                                                     |
| Secondary Voltage          | 240/480                                                                              |
| Secondary Max Current      | 20.83A                                                                               |
| Secondary Markings         | H1-H2-H3-H4                                                                          |
| Secondary Terminals        | <u>Terminals</u>                                                                     |
| Primary Taps               | N/A                                                                                  |
| Conductor Material         | Copper                                                                               |
| Temperatue Rise            | <u>115°C</u>                                                                         |
| Insuation Class            | 180°C (Class F)                                                                      |
| BIL (Insulation) Level     | <u>10kV</u>                                                                          |
| Efficiency (@35% Load) %   | N/A                                                                                  |
| Impedance Range            | <u>5.0 - 7.0%</u>                                                                    |
| Sound (db)                 | 40                                                                                   |
| Enclosure Type             | Core & Coil                                                                          |
| Enclosure Size             | See Core & Coil Chart                                                                |
| Finish/Colour              | N/A                                                                                  |
| Standards & Certifications | CSA Certified File No. LR34493, UL Listed File No. E110286, ISO 9001:2015 Registered |