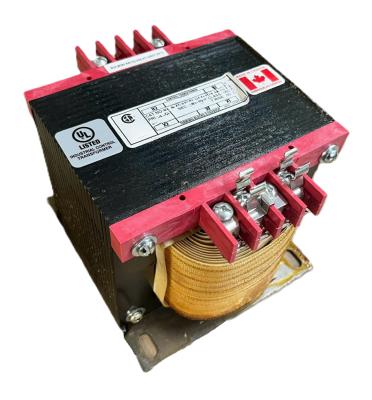

## CS1000K-L

\$506.00 CAD

**SKU:** ee02b496d192

**Categories:** Control Transformers

## **PRODUCT SPECIFICATIONS**

| Weight                | 50 lbs             |
|-----------------------|--------------------|
| Phases                | 1                  |
| VA                    | 1000               |
| Connection            | 1Ph-CT-DD-SU       |
| Primary Voltage       | 120/240            |
| Primary Max Current   | 8.33A              |
| Primary Markings      | <u>X1-X2-X3-X4</u> |
| Primary Terminals     | <u>Terminals</u>   |
| Secondary Voltage     | 240/480            |
| Secondary Max Current | 4.17A              |
| Secondary Markings    | H1-H2-H3-H4        |
| Secondary Terminals   | <u>Terminals</u>   |

## OFFICIAL QUOTE CS1000K-L

| Primary Taps               | N/A                                                                                  |
|----------------------------|--------------------------------------------------------------------------------------|
| Conductor Material         | Copper                                                                               |
| Temperatue Rise            | 115°C                                                                                |
| Insuation Class            | 180°C                                                                                |
| BIL (Insulation) Level     | <u>10kV</u>                                                                          |
| Efficiency                 | N/A                                                                                  |
| Impedance                  | <u>5.0 – 7.0%</u>                                                                    |
| Sound (db)                 | 40                                                                                   |
| Enclosure Type             | Core & Coil                                                                          |
| Enclosure                  | See Chart                                                                            |
| Standards & Certifications | CSA Certified File No. LR34493, UL Listed File No. E110286, ISO 9001:2015 Registered |
| Finish                     | N/AN/A                                                                               |