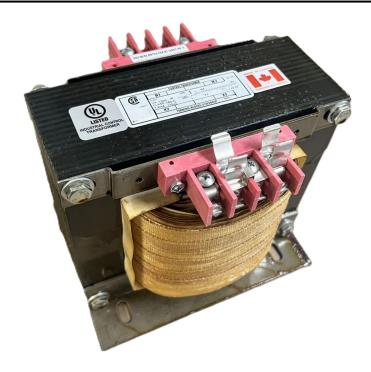

## 5000VA 120/240 VOLTS TO 240/480 VOLTS SINGLE PHASE CONTROL TRANSFORMER

\$1,901.90 CAD

Single Phase Control Transformer with a capacity of 5000VA, transforming 120/240 Volts to 240/480 Volts

**SKU:** CS5000K-L

# 5000VA 120/240 VOLTS TO 240/480 VOLTS SINGLE PHASE CONTROL TRANSFORMER

### **PRODUCT SPECIFICATIONS**

| Weight                     | 110 lbs                                                                              |
|----------------------------|--------------------------------------------------------------------------------------|
| Phases                     | 1                                                                                    |
| Connection                 | 1Ph-CT-DD-SU                                                                         |
| Primary Voltage            | 120/240                                                                              |
| Primary Max Current        | 41.67A                                                                               |
| Primary Markings           | <u>X1-X2-X3-X4</u>                                                                   |
| Primary Terminals          | <u>Terminals</u>                                                                     |
| Secondary Voltage          | 240/480                                                                              |
| Secondary Max Current      | 20.83A                                                                               |
| Secondary Markings         | H1-H2-H3-H4                                                                          |
| Secondary Terminals        | <u>Terminals</u>                                                                     |
| Primary Taps               | N/A                                                                                  |
| Conductor Material         | Copper                                                                               |
| Temperatue Rise            | <u>115°C</u>                                                                         |
| Insuation Class            | 180°C (Class F)                                                                      |
| BIL (Insulation) Level     | <u>10kV</u>                                                                          |
| Efficiency (@35% Load) %   | N/A                                                                                  |
| Impedance Range            | <u>5.0 - 7.0%</u>                                                                    |
| Sound (db)                 | 40                                                                                   |
| Enclosure Type             | Core & Coil                                                                          |
| Enclosure Size             | See Core & Coil Chart                                                                |
| Finish/Colour              | N/A                                                                                  |
| Standards & Certifications | CSA Certified File No. LR34493, UL Listed File No. E110286, ISO 9001:2015 Registered |