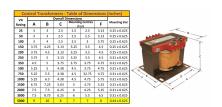

#### **SCHEMATIC/DIAGRAM AND DIMENSION PICTURES**

Single Phase Control Transformer with a capacity of 5000VA, transforming 120/240 Volts to 240/480 Volts

### **PRODUCT SPECIFICATIONS**

| Weight                     | 110 lbs                                                                              |
|----------------------------|--------------------------------------------------------------------------------------|
| Phases                     | 1                                                                                    |
| Connection                 | 1Ph-CT-DD-SU                                                                         |
| Primary Voltage            | 120/240                                                                              |
| Primary Max Current        | 41.67A                                                                               |
| Primary Markings           | <u>X1-X2-X3-X4</u>                                                                   |
| Primary Terminals          | <u>Terminals</u>                                                                     |
| Secondary Voltage          | 240/480                                                                              |
| Secondary Max Current      | 20.83A                                                                               |
| Secondary Markings         | H1-H2-H3-H4                                                                          |
| Secondary Terminals        | <u>Terminals</u>                                                                     |
| Primary Taps               | N/A                                                                                  |
| Conductor Material         | Copper                                                                               |
| Temperatue Rise            | <u>115°C</u>                                                                         |
| Insuation Class            | 180°C (Class F)                                                                      |
| BIL (Insulation) Level     | <u>10kV</u>                                                                          |
| Efficiency (@35% Load) %   | N/A                                                                                  |
| Impedance Range            | <u>5.0 - 7.0%</u>                                                                    |
| Sound (db)                 | 40                                                                                   |
| Enclosure Type             | Core & Coil                                                                          |
| Enclosure Size             | See Core & Coil Chart                                                                |
| Finish/Colour              | N/A                                                                                  |
| Standards & Certifications | CSA Certified File No. LR34493, UL Listed File No. E110286, ISO 9001:2015 Registered |