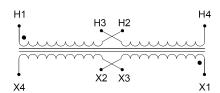

#### **SCHEMATIC/DIAGRAM AND DIMENSION PICTURES**

Single Phase Control Transformer with a capacity of 5000VA, transforming 120/240 Volts to 240/480 Volts

### **PRODUCT SPECIFICATIONS**

| Weight                     | 110 lbs                                                                              |
|----------------------------|--------------------------------------------------------------------------------------|
| Phases                     | 1                                                                                    |
| Connection                 | 1Ph-CT-DD-SU                                                                         |
| Primary Voltage            | 120/240                                                                              |
| Primary Max Current        | 41.67A                                                                               |
| Primary Markings           | <u>X1-X2-X3-X4</u>                                                                   |
| Primary Terminals          | <u>Terminals</u>                                                                     |
| Secondary Voltage          | 240/480                                                                              |
| Secondary Max Current      | 20.83A                                                                               |
| Secondary Markings         | H1-H2-H3-H4                                                                          |
| Secondary Terminals        | <u>Terminals</u>                                                                     |
| Primary Taps               | N/A                                                                                  |
| Conductor Material         | Copper                                                                               |
| Temperatue Rise            | <u>115°C</u>                                                                         |
| Insuation Class            | 180°C (Class F)                                                                      |
| BIL (Insulation) Level     | <u>10kV</u>                                                                          |
| Efficiency (@35% Load) %   | N/A                                                                                  |
| Impedance Range            | <u>5.0 - 7.0%</u>                                                                    |
| Sound (db)                 | 40                                                                                   |
| Enclosure Type             | Core & Coil                                                                          |
| Enclosure Size             | See Core & Coil Chart                                                                |
| Finish/Colour              | N/A                                                                                  |
| Standards & Certifications | CSA Certified File No. LR34493, UL Listed File No. E110286, ISO 9001:2015 Registered |