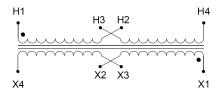

#### **SCHEMATIC/DIAGRAM AND DIMENSION PICTURES**

Single Phase Control Transformer with a capacity of 5000VA, transforming 120/240 Volts to 240/480 Volts

### **PRODUCT SPECIFICATIONS**

| Weight                     | 110 lbs                                                                              |
|----------------------------|--------------------------------------------------------------------------------------|
| Phases                     | 1                                                                                    |
| Connection                 | 1Ph-CT-DD-SU                                                                         |
| Primary Voltage            | 120/240                                                                              |
| Primary Max Current        | 41.67A                                                                               |
| Primary Markings           | <u>X1-X2-X3-X4</u>                                                                   |
| Primary Terminals          | <u>Terminals</u>                                                                     |
| Secondary Voltage          | 240/480                                                                              |
| Secondary Max Current      | 20.83A                                                                               |
| Secondary Markings         | H1-H2-H3-H4                                                                          |
| Secondary Terminals        | <u>Terminals</u>                                                                     |
| Primary Taps               | N/A                                                                                  |
| Conductor Material         | Copper                                                                               |
| Temperatue Rise            | <u>115°C</u>                                                                         |
| Insuation Class            | 180°C (Class F)                                                                      |
| BIL (Insulation) Level     | <u>10kV</u>                                                                          |
| Efficiency (@35% Load) %   | N/A                                                                                  |
| Impedance Range            | <u>5.0 - 7.0%</u>                                                                    |
| Sound (db)                 | 40                                                                                   |
| Enclosure Type             | Core & Coil                                                                          |
| Enclosure Size             | See Core & Coil Chart                                                                |
| Finish/Colour              | N/A                                                                                  |
| Standards & Certifications | CSA Certified File No. LR34493, UL Listed File No. E110286, ISO 9001:2015 Registered |