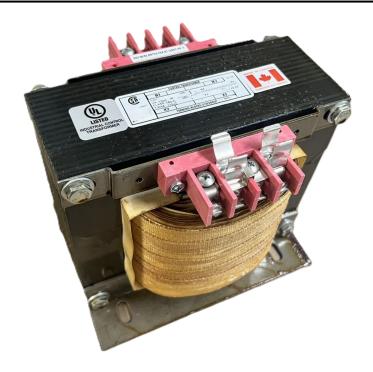

## 5000VA 120/240 VOLTS TO 240/480 VOLTS SINGLE PHASE CONTROL TRANSFORMER

\$1,901.90 CAD

Single Phase Control Transformer with a capacity of 5000VA, transforming 120/240 Volts to 240/480 Volts

**SKU:** CS5000K-L

#### **SCHEMATIC/DIAGRAM AND DIMENSION PICTURES**

Single Phase Control Transformer with a capacity of 5000VA, transforming 120/240 Volts to 240/480 Volts

### **PRODUCT SPECIFICATIONS**

| FRODUCT SPECIFICATIONS     |                                                                                      |
|----------------------------|--------------------------------------------------------------------------------------|
| Weight                     | 110 lbs                                                                              |
| Phases                     | 1                                                                                    |
| Connection                 | 1Ph-CT-DD-SU                                                                         |
| Primary Voltage            | 120/240                                                                              |
| Primary Max Current        | 41.67A                                                                               |
| Primary Markings           | <u>X1-X2-X3-X4</u>                                                                   |
| Primary Terminals          | <u>Terminals</u>                                                                     |
| Secondary Voltage          | 240/480                                                                              |
| Secondary Max Current      | 20.83A                                                                               |
| Secondary Markings         | H1-H2-H3-H4                                                                          |
| Secondary Terminals        | <u>Terminals</u>                                                                     |
| Primary Taps               | N/A                                                                                  |
| Conductor Material         | Copper                                                                               |
| Temperatue Rise            | <u>115°C</u>                                                                         |
| Insuation Class            | 180°C (Class F)                                                                      |
| BIL (Insulation) Level     | <u>10kV</u>                                                                          |
| Efficiency (@35% Load) %   | N/A                                                                                  |
| Impedance Range            | 5.0 - 7.0%                                                                           |
| Sound (db)                 | 40                                                                                   |
| Enclosure Type             | Core & Coil                                                                          |
| Enclosure Size             | See Core & Coil Chart                                                                |
| Finish/Colour              | N/A                                                                                  |
| Standards & Certifications | CSA Certified File No. LR34493, UL Listed File No. E110286, ISO 9001:2015 Registered |