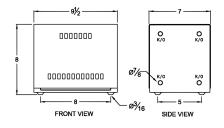

#### **SCHEMATIC/DIAGRAM AND DIMENSION PICTURES**

Single Phase Autotransformer with a capacity of 3kVA, transforming 347 Volts to 550 Volts