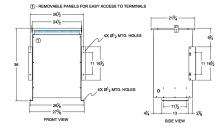

#### SCHEMATIC/DIAGRAM AND DIMENSION PICTURES

Three Phase Isolation Transformer with a capacity of 75kVA, transforming 480 Volts to 550Y/318 Volts

**OFFICIAL QUOTE** 

#### 75KVA 480 VOLTS TO 550Y/318 VOLTS THREE PHASE ISOLATION TRANSFORMER