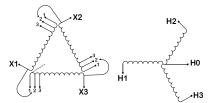

#### SCHEMATIC/DIAGRAM AND DIMENSION PICTURES

Three Phase Isolation Transformer with a capacity of 9kVA, transforming 110 Volts to 440Y/254 Volts

#### PRODUCT SPECIFICATIONS

| PRODUCT SPECIFICATIONS     |                                                                                      |
|----------------------------|--------------------------------------------------------------------------------------|
| Weight                     | 132 lbs                                                                              |
| Phases                     | <u>3</u>                                                                             |
| kVA                        | 9                                                                                    |
| Connection                 | 3Ph-DY-3T-SU                                                                         |
| Primary Voltage            | 110                                                                                  |
| Primary Max Current        | 47.24A                                                                               |
| Primary Markings           | <u>X1-X2-X3</u>                                                                      |
| Primary Terminals          | #2-14 AWG                                                                            |
| Secondary Voltage          | 440Y/254                                                                             |
| Secondary Max Current      | 11.81A                                                                               |
| Secondary Markings         | <u>H0-H1-H2-H3</u>                                                                   |
| Secondary Terminals        | #2-14 AWG                                                                            |
| Primary Taps               | <u>+/- 1 x 5%</u>                                                                    |
| Conductor Material         | Copper                                                                               |
| BIL (Insulation) Level     | 10kV                                                                                 |
| Efficiency (@35% Load) %   | N/A                                                                                  |
| Impedance Range            | 5.0 - 7.0%                                                                           |
| Sound (db)                 | 40                                                                                   |
| Enclosure Type             | NEMA 3R Indoor                                                                       |
| Enclosure Size             | E3R-4                                                                                |
| Finish/Colour              | Polyester Powder Coat - ANSI/ASA 61 Grey                                             |
| Standards & Certifications | CSA Certified File No. LR34493, UL Listed File No. E108255, ISO 9001:2015 Registered |
| Temperatue Rise            | 150°C                                                                                |