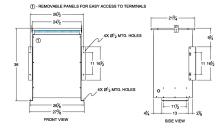

#### SCHEMATIC/DIAGRAM AND DIMENSION PICTURES

Three Phase Isolation Transformer with a capacity of 75kVA, transforming 110 Volts to 380Y/220 Volts

**OFFICIAL QUOTE** 