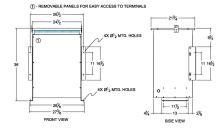

#### SCHEMATIC/DIAGRAM AND DIMENSION PICTURES

Three Phase Isolation Transformer with a capacity of 75kVA, transforming 110 Volts to 380Y/220 Volts

**OFFICIAL QUOTE** 