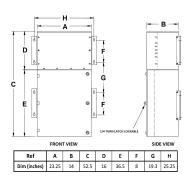

#### **OFFICIAL QUOTE**







## 15KVA 480 VOLTS TO 208Y/120 VOLTS THREE PHASE BOLT-ON BREAKER MINI POWER CENTER

\$12,002.00 CAD

**SKU:** MP3A15H-M/BO/CLC **Categories:** Mini Power Centers

## **SCHEMATIC/DIAGRAM AND DIMENSION PICTURES**







## **OFFICIAL QUOTE**



## 15KVA 480 VOLTS TO 208Y/120 VOLTS THREE PHASE BOLT-ON BREAKER MINI POWER CENTER

## **PRODUCT SPECIFICATIONS**

| Weight                      | 475 lbs                                                                              |
|-----------------------------|--------------------------------------------------------------------------------------|
| Phases                      | <u>3</u>                                                                             |
| kVA                         | <u>15</u>                                                                            |
| Connection                  | MPC3P-5t                                                                             |
| Primary Taps                | +/- 2 x 2.5%