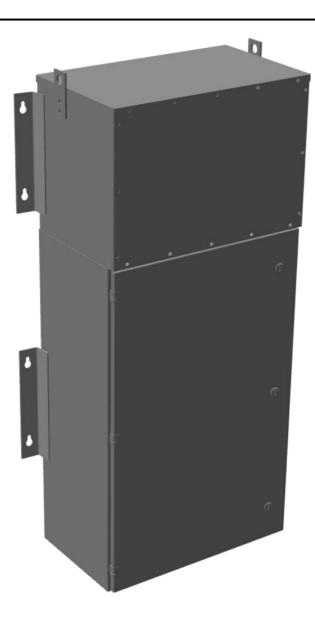

#### **OFFICIAL QUOTE**







## 15KVA 480 VOLTS TO 208Y/120 VOLTS THREE PHASE BOLT-ON BREAKER MINI POWER CENTER

\$12,002.00 CAD

**SKU:** MP3A15H-M/BO/CLC **Categories:** Mini Power Centers

## **SCHEMATIC/DIAGRAM AND DIMENSION PICTURES**







## **OFFICIAL QUOTE**



## 15KVA 480 VOLTS TO 208Y/120 VOLTS THREE PHASE BOLT-ON BREAKER MINI POWER CENTER

## **PRODUCT SPECIFICATIONS**

| Weight                      | 475 lbs                                                                              |
|-----------------------------|--------------------------------------------------------------------------------------|
| Phases                      | <u>3</u>                                                                             |
| kVA                         | <u>15</u>