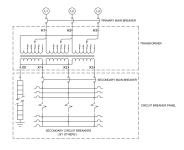

#### SCHEMATIC/DIAGRAM AND DIMENSION PICTURES

The quote is valid 30 days from 10 June 2025. The price does not include: "Special Features", freight and possible taxes. Disclosing this information to the third party or other supplier may lead to the cancellation of this quote. All other requests please email to sales@transformersource.ca. Printed: September-16-2024.

#### **PRODUCT SPECIFICATIONS**

| Weight                      | 960 lbs                                                                                 |
|-----------------------------|-----------------------------------------------------------------------------------------|
| Phases                      | 3                                                                                       |
| kVA                         | <u>45</u>                                                                               |
| Connection                  | MPC3P-5t                                                                                |
| Primary Taps                | <u>+/-2 x 2.5%</u>                                                                      |
| Conductor Material          | Aluminum                                                                                |
| BIL (Insulation) Level      | <u>10kV</u>                                                                             |
| Impedance Range             | <u>1.5 - 3.0%</u>                                                                       |
| Enclosure Type              | NEMA 3R Outdoor                                                                         |
| Enclosure Size              | E3R-3PMPC-4B                                                                            |
| Finish/Colour               | Polyester Powder Coat – ANSI/ASA 61 Grey                                                |
| Standards & Certifications  | CSA Certified File No. LR34493, UL Listed File No. E495724, ISO 9001:2015<br>Registered |
| Incoming Voltage            | 480                                                                                     |
| Primary Breaker             | <u>125A</u>                                                                             |
| Interruping Rating          | <u>14kAIC @ 480V</u>                                                                    |
| Output Voltage              | <u>208Y/120</u>                                                                         |
| Secondary Breaker           | <u>150A</u>                                                                             |
| Short Circuit Withstand     | 25kAIC @ 240V                                                                           |
| Panel Board                 | Bolt-On                                                                                 |
| Load Center Bus Material    | Copper                                                                                  |
| # of Circuits               | 30                                                                                      |
| Circuit Breaker Suitability | Eaton Type BAB                                                                          |
| Temperatue Rise             | <u>130°C</u>                                                                            |