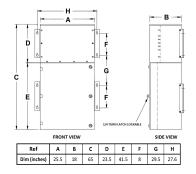

#### SCHEMATIC/DIAGRAM AND DIMENSION PICTURES

The quote is valid 30 days from 10 June 2025. The price does not include: "Special Features", freight and possible taxes. Disclosing this information to the third party or other supplier may lead to the cancellation of this quote. All other requests please email to sales@transformersource.ca. Printed: September-16-2024.

#### **PRODUCT SPECIFICATIONS**

| Weight                      | 960 lbs                                                                                 |
|-----------------------------|-----------------------------------------------------------------------------------------|
| Phases                      | 3                                                                                       |
| kVA                         | <u>45</u>                                                                               |
| Connection                  | MPC3P-5t                                                                                |
| Primary Taps                | <u>+/-2 x 2.5%</u>                                                                      |
| Conductor Material          | Aluminum                                                                                |
| BIL (Insulation) Level      | <u>10kV</u>                                                                             |
| Impedance Range             | <u>1.5 - 3.0%</u>                                                                       |
| Enclosure Type              | NEMA 3R Outdoor                                                                         |
| Enclosure Size              | E3R-3PMPC-4B                                                                            |
| Finish/Colour               | Polyester Powder Coat – ANSI/ASA 61 Grey                                                |
| Standards & Certifications  | CSA Certified File No. LR34493, UL Listed File No. E495724, ISO 9001:2015<br>Registered |
| Incoming Voltage            | 480                                                                                     |
| Primary Breaker             | <u>125A</u>                                                                             |
| Interruping Rating          | <u>14kAIC @ 480V</u>                                                                    |
| Output Voltage              | <u>208Y/120</u>                                                                         |
| Secondary Breaker           | <u>150A</u>                                                                             |
| Short Circuit Withstand     | 25kAIC @ 240V                                                                           |
| Panel Board                 | Bolt-On                                                                                 |
| Load Center Bus Material    | Copper                                                                                  |
| # of Circuits               | 30                                                                                      |
| Circuit Breaker Suitability | Eaton Type BAB                                                                          |
| Temperatue Rise             | <u>130°C</u>                                                                            |