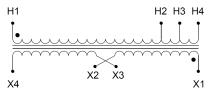

### **SCHEMATIC/DIAGRAM AND DIMENSION PICTURES**

## **PRODUCT SPECIFICATIONS**

| Weight              | 120 lbs         |
|---------------------|-----------------|
| Phases              | 1               |
| kVA                 | 7.5             |
| Connection          | 1Ph-1coil-3T-SD |
| Primary Voltage     | 600             |
| Primary Max Current | 12.5A           |
| Primary Markings    | <u>H1-H2</u>    |

### SC7J-K2

| Primary Terminals          | #2-14 AWG                                                                            |
|----------------------------|--------------------------------------------------------------------------------------|
| Secondary Voltage          | 110/220                                                                              |
| Secondary Max Current      | 68.2A                                                                                |
| Secondary Markings         | <u>X1-X3-X2-X4</u>                                                                   |
| Secondary Terminals        | #2-14 AWG                                                                            |
| Primary Taps               | <u>+/- 1 x 5%</u>                                                                    |
| Conductor Material         | <u>Copper</u>                                                                        |
| Insuation Class            | 220°C                                                                                |
| BIL (Insulation) Level     | 10kV                                                                                 |
| Impedance                  | <u>5.5 – 7.0%</u>                                                                    |
| Sound (db)                 | 40                                                                                   |
| Enclosure Type             | NEMA 3R Indoor                                                                       |
| Enclosure                  | <u>E3R-4</u>                                                                         |
| Finish                     | Polyster Powder Coat – ANSI/ASA 61 Grey                                              |
| Standards & Certifications | CSA Certified File No. LR34493, UL Listed File No. E108255, ISO 9001:2015 Registered |
| Efficiency                 | N/A                                                                                  |