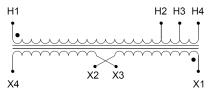

### **SCHEMATIC/DIAGRAM AND DIMENSION PICTURES**

## **PRODUCT SPECIFICATIONS**

| Weight              | 120 lbs         |
|---------------------|-----------------|
| Phases              | 1               |
| kVA                 | 7.5             |
| Connection          | 1Ph-1coil-3T-SD |
| Primary Voltage     | 600             |
| Primary Max Current | 12.5A           |
| Primary Markings    | <u>H1-H2</u>    |

### SC7J-K2

| Primary Terminals          | #2-14 AWG                                                                            |
|----------------------------|--------------------------------------------------------------------------------------|
| Secondary Voltage          | 110/220                                                                              |
| Secondary Max Current      | 68.2A                                                                                |
| Secondary Markings         | <u>X1-X3-X2-X4</u>                                                                   |
| Secondary Terminals        | #2-14 AWG                                                                            |
| Primary Taps               | <u>+/- 1 x 5%</u>                                                                    |
| Conductor Material         | <u>Copper</u>                                                                        |
| Insuation Class            | 220°C                                                                                |
| BIL (Insulation) Level     | <u>10kV</u>                                                                          |
| Impedance                  | <u>5.5 – 7.0%</u>                                                                    |
| Sound (db)                 | 40                                                                                   |
| Enclosure Type             | NEMA 3R Indoor                                                                       |
| Enclosure                  | <u>E3R-4</u>                                                                         |
| Finish                     | Polyster Powder Coat – ANSI/ASA 61 Grey                                              |
| Standards & Certifications | CSA Certified File No. LR34493, UL Listed File No. E108255, ISO 9001:2015 Registered |
| Efficiency                 | N/A                                                                                  |